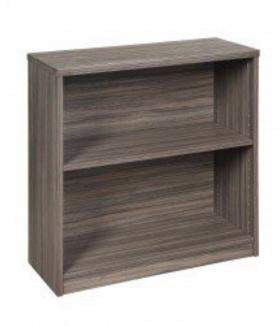

#### **2 SHELF BOOKCASE BY OFFICE STAR**

### **Specifications:**

- Overall Dimensions: 30" W x 12" D x 29" H
- Bookcase is same height as Lodi credenza, return & desk
  - 1" thick tops
  - 1 adjustable shelf
  - Scratch-resistant thermally fused laminate
    - Triple-groove edge design
    - Impact-resistant PVC edges
  - Over all Dimensions: 29" H x 30" W x 12" D
    - Over all Product Weight: 51 lbs