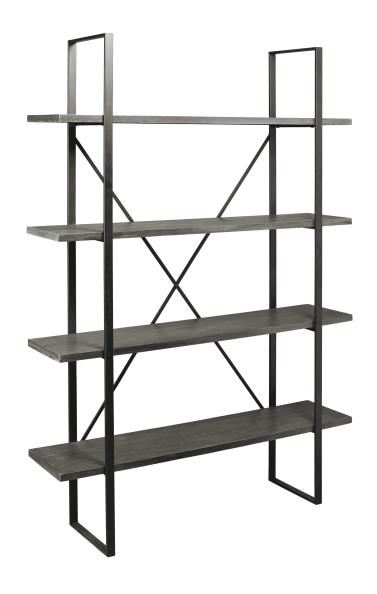

## GILESGROVE BOOKCASE BY: ASHLEY FURNITURE

\$229.00

Got books? Bring them to this bookcase. Industrial mix of dark wood and black metal brings trendsetting vibes to your home. Four sturdy shelves hold your belongings with ease. Mix in some metallic decor for a home office look you can't refuse.

## **GILESGROVE BOOKCASE BY: ASHLEY FURNITURE**

**Key Features:** 

- Made of solid wood and engineered wood
  - · Metal frame with black finish
    - 4 fixed shelves