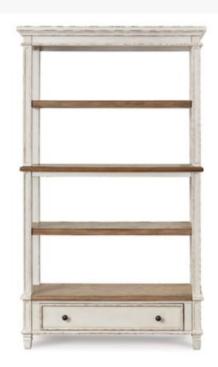

# **REALYN 75" BOOKCASE** \$449.00

Elevating the art of traditional cottage styling, this bookcase is your heavenly home office realized. Antiqued two-tone aesthetic blends a chipped white with a distressed wood tone top for added charm. Clever balance of shelf and drawer space beautifully works.

### **REALYN 75" BOOKCASE**

# Key Features:

- Made of wood, engineered wood and veneers
  - Antiqued two-tone finish
- Smooth-gliding drawer with dovetail construction
  - 3 fixed shelves
  - Dark bronze-tone finished metal hardware