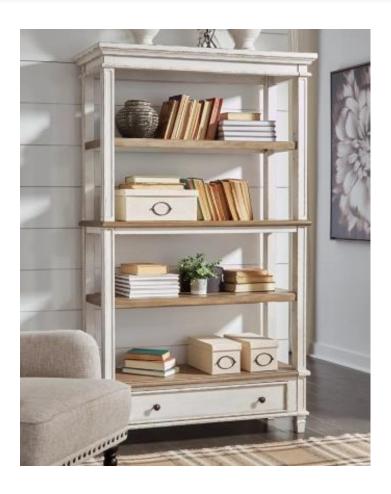

# **REALYN 75" BOOKCASE** \$449.00

Elevating the art of traditional cottage styling, this bookcase is your heavenly home office realized. Antiqued two-tone aesthetic blends a chipped white with a distressed wood tone top for added charm. Clever balance of shelf and drawer space beautifully works.

### **REALYN 75" BOOKCASE**

# Key Features:

- Made of wood, engineered wood and veneers
  - Antiqued two-tone finish
- Smooth-gliding drawer with dovetail construction
  - 3 fixed shelves
  - Dark bronze-tone finished metal hardware