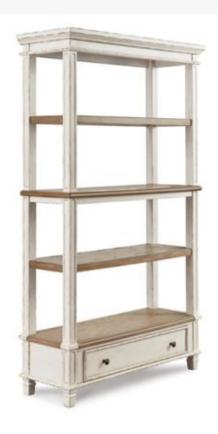

# **REALYN 75" BOOKCASE** \$449.00

Elevating the art of traditional cottage styling, this bookcase is your heavenly home office realized. Antiqued two-tone aesthetic blends a chipped white with a distressed wood tone top for added charm. Clever balance of shelf and drawer space beautifully works.

### **REALYN 75" BOOKCASE**

# Key Features:

- Made of wood, engineered wood and veneers
  - Antiqued two-tone finish
- Smooth-gliding drawer with dovetail construction
  - 3 fixed shelves
  - Dark bronze-tone finished metal hardware