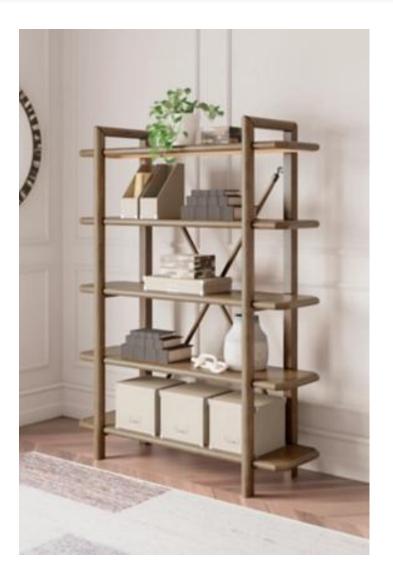

#### **ROANHOWE BOOKCASE**

\$420.00

Give your mid-century modern decor that finishing touch with this bookcase. Spacious shelves, thick solid wood frames and a unique back brace enhance the design with stunning style. This bookcase takes minimalism to the max.

#### **ROANHOWE BOOKCASE BY: ASHLEY FURNITURE**

Key Features:

• Frames made with solid wood

- Shelves made with hardwood solids, oak veneer and MDF substrate
  - Brown oak finish
    - 5 shelves
  - Back brace set with metal hook and keepers