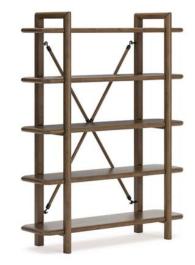

#### **ROANHOWE BOOKCASE**

\$420.00

Give your mid-century modern decor that finishing touch with this bookcase. Spacious shelves, thick solid wood frames and a unique back brace enhance the design with stunning style. This bookcase takes minimalism to the max.

#### **ROANHOWE BOOKCASE BY: ASHLEY FURNITURE**

Key Features:

• Frames made with solid wood

- Shelves made with hardwood solids, oak veneer and MDF substrate
  - Brown oak finish
    - 5 shelves
  - Back brace set with metal hook and keepers