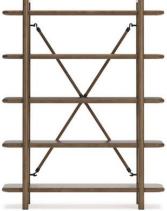

#### **ROANHOWE BOOKCASE**

\$420.00

Give your mid-century modern decor that finishing touch with this bookcase. Spacious shelves, thick solid wood frames and a unique back brace enhance the design with stunning style. This bookcase takes minimalism to the max.

#### **ROANHOWE BOOKCASE BY: ASHLEY FURNITURE**

Key Features:

• Frames made with solid wood

- Shelves made with hardwood solids, oak veneer and MDF substrate
  - Brown oak finish
    - 5 shelves
  - Back brace set with metal hook and keepers