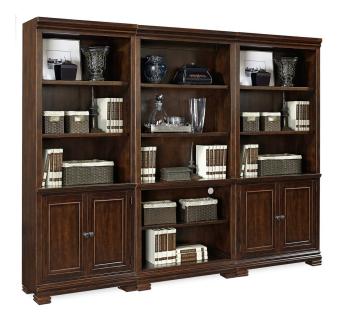

#### **WESTON BROWN ALE BOOKCASES**

\$688.00 - \$774.00

Don't let the traditional style fool you. Our Weston collection captures the spirit of traditional meets new! Today's neutral brown ale finish combined with today's style-updated rubbed bronze hardware is fresh but familiar.

#### **WESTON BROWN ALE BOOKCASES**

• Color: Dark/Brown

• Finish: Brown Ale

• Hardware: Rubbed Bronze

• Adjustable/Removable Shelves

• Fully Assembled

• I35-332: 32"W x 76"H x 14"D

• I35-333: 32"W x 76"H x 14"D