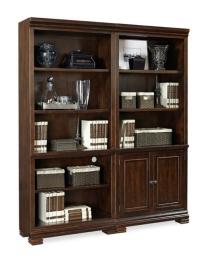

135-332

Door \$774.00

#### **WESTON BROWN ALE BOOKCASES**

• Color: Dark/Brown

• Finish: Brown Ale

• Hardware: Rubbed Bronze

• Adjustable/Removable Shelves

• Fully Assembled

• I35-332: 32"W x 76"H x 14"D

• I35-333: 32"W x 76"H x 14"D