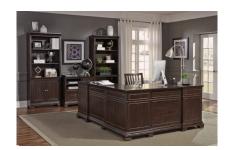

#### **WESTON BROWN ALE BOOKCASES**

\$688.00 - \$774.00

Don't let the traditional style fool you. Our Weston collection captures the spirit of traditional meets new! Today's neutral brown ale finish combined with today's style-updated rubbed bronze hardware is fresh but familiar.

#### **WESTON BROWN ALE BOOKCASES**

• Color: Dark/Brown

• Finish: Brown Ale

• Hardware: Rubbed Bronze

• Adjustable/Removable Shelves

• Fully Assembled

• I35-332: 32"W x 76"H x 14"D

• I35-333: 32"W x 76"H x 14"D