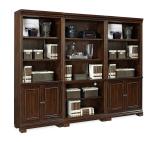

#### **VARIATIONS**

Image SKU Stock Quantity Description Bookcase Price

135-333

Open \$688.00

| Image | SKU | Status | Stock Quantity Description Bookcase | Price |
|-------|-----|--------|-------------------------------------|-------|
|       |     |        |                                     |       |

135-332

Door \$774.00