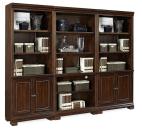

#### **VARIATIONS**

Image SKU Stock Quantity Description Bookcase Price

135-333

Open \$688.00

| Image | SKU | Status | Stock Quantity Description Bookcase | Price |
|-------|-----|--------|-------------------------------------|-------|
|       |     |        |                                     |       |

135-332

Door \$774.00