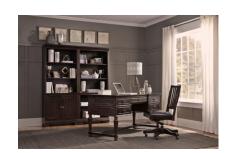

#### **WESTON BROWN ALE BOOKCASES**

\$688.00 - \$774.00

Don't let the traditional style fool you. Our Weston collection captures the spirit of traditional meets new! Today's neutral brown ale finish combined with today's style-updated rubbed bronze hardware is fresh but familiar.

#### **WESTON BROWN ALE BOOKCASES**

• Color: Dark/Brown

• Finish: Brown Ale

• Hardware: Rubbed Bronze

• Adjustable/Removable Shelves

• Fully Assembled

• I35-332: 32"W x 76"H x 14"D

• I35-333: 32"W x 76"H x 14"D