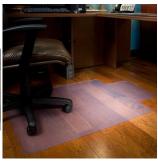

# 45' X 53' HEAVY DUTY CHAIRMAT FOR HARD FLOOR

\$69.00

**SKU:** 132103

Categories: Chair Mats, New Office

<u>Furniture</u>

Tags: chair mat, ES Robbins, hard floor

chair mat, Heavy Duty

woocommerce\_disable\_product\_enquiry

#### 45' X 53' HEAVY DUTY CHAIRMAT FOR HARD FLOOR

Thicker mat for heavier use. Ideal for tile. Protects laminate, wood, tile and other hard flooring. Antiskid texture on the underside reduces mat movement and keeps mat securely in place. Straight edge. Protects against wear and tear from chair casters. Engineered for optimum clarity, high performance and a smooth effortless roll. Made in the USA. "No Crack Mat" Guarantee.

- GREENGUARD Indoor Air Quality Certified
- Thicker mat for heavier use; ideal for tile
- Protects laminate, wood, tile and other hard flooring
- Anti-skid texture on the underside reduces mat movement and keeps mat securely in place