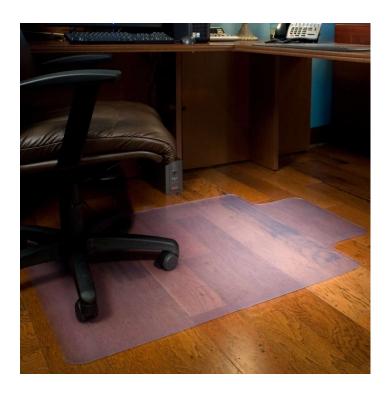

# 45' X 53' HEAVY DUTY CHAIRMAT FOR HARD FLOOR

\$69.00

**SKU:** 132103

Categories: Chair Mats, New Office

<u>Furniture</u>

Tags: chair mat, ES Robbins, hard floor

chair mat, Heavy Duty

woocommerce\_disable\_product\_enquiry

#### 45' X 53' HEAVY DUTY CHAIRMAT FOR HARD FLOOR

Thicker mat for heavier use. Ideal for tile. Protects laminate, wood, tile and other hard flooring. Antiskid texture on the underside reduces mat movement and keeps mat securely in place. Straight edge. Protects against wear and tear from chair casters. Engineered for optimum clarity, high performance and a smooth effortless roll. Made in the USA. "No Crack Mat" Guarantee.

- GREENGUARD Indoor Air Quality Certified
- Thicker mat for heavier use; ideal for tile
- Protects laminate, wood, tile and other hard flooring
- Anti-skid texture on the underside reduces mat movement and keeps mat securely in place