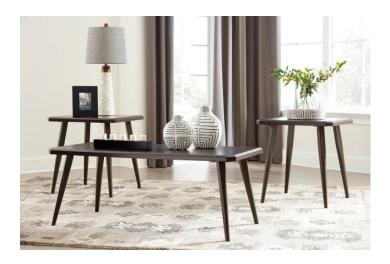

## FAZANI TABLE SET BY: ASHLEY FURNITURE

#### \$579.00

Master the art of minimalism with this coffee table set. Crafted of tubular metal that includes a touch of texture on the tabletops, this stylish trio strikes a pose with tapered, canted legs and sleek profiling. Dark brown finish enhances the contemporary aesthetic.

#### **FAZANI TABLE SET BY: ASHLEY FURNITURE**

Key Features:

- Includes 1 coffee table and 2 end tables
- Made of engineered wood with textured laminate
  - Dark bronze-tone metal frame
    - Sofa Table: \$299
    - End Table: \$125