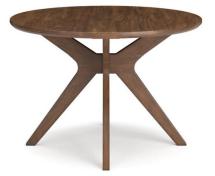

## LYNCOTT ROUND DINING ROOM TABLE

\$329.00

SKU: D615-15 Categories: <u>Break Room / Kitchen Tables</u>, <u>Conference Tables</u>, <u>New Office Furniture</u>, <u>Tables</u> Tags: <u>Ashley Furniture</u>, <u>brown table</u>, <u>Lyncott</u> <u>Table</u>

## LYNCOTT ROUND DINING ROOM TABLE

• 45" W x 45" D x 29.75" H

• Made with hardwood solids, mango wood veneer and MDF substrate

- Medium brown wood-tone finish
  - Seats up to 4

A refreshed take on retro aesthetics. This dining table adds an air of playful simplicity to your dining space, capturing the architectural language of mid-century stylings. Sleek on top, it invites the eye with a dynamic base. A casual, yet timeless, finish completes this study in form and function.