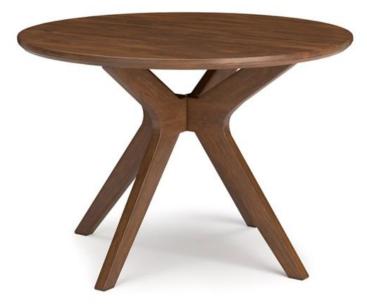

## LYNCOTT ROUND DINING ROOM TABLE

\$329.00

SKU: D615-15 Categories: <u>Break Room / Kitchen Tables</u>, <u>Conference Tables</u>, <u>New Office Furniture</u>, <u>Tables</u> Tags: <u>Ashley Furniture</u>, <u>brown table</u>, <u>Lyncott</u> <u>Table</u>

## LYNCOTT ROUND DINING ROOM TABLE

• 45" W x 45" D x 29.75" H

• Made with hardwood solids, mango wood veneer and MDF substrate

- Medium brown wood-tone finish
  - Seats up to 4

A refreshed take on retro aesthetics. This dining table adds an air of playful simplicity to your dining space, capturing the architectural language of mid-century stylings. Sleek on top, it invites the eye with a dynamic base. A casual, yet timeless, finish completes this study in form and function.