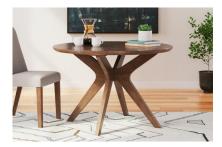

## LYNCOTT ROUND DINING ROOM TABLE

\$329.00

SKU: D615-15 Categories: <u>Break Room / Kitchen Tables</u>, <u>Conference Tables</u>, <u>New Office Furniture</u>, <u>Tables</u> Tags: <u>Ashley Furniture</u>, <u>brown table</u>, <u>Lyncott</u> <u>Table</u>

## LYNCOTT ROUND DINING ROOM TABLE

• 45" W x 45" D x 29.75" H

• Made with hardwood solids, mango wood veneer and MDF substrate

- Medium brown wood-tone finish
  - Seats up to 4

A refreshed take on retro aesthetics. This dining table adds an air of playful simplicity to your dining space, capturing the architectural language of mid-century stylings. Sleek on top, it invites the eye with a dynamic base. A casual, yet timeless, finish completes this study in form and function.