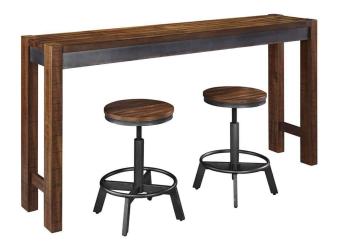

## TORJIN COUNTER HEIGHT TABLE BY **ASHLEY FURNITURE**

\$299.00

Make your home the hub for cool vibes with the Torjin long counter table. Two-tone finish scheme of distressed warm brown and aged gunmetal is full of urban industrial swagger. Long length makes it suitable for 3 people to sit. Add it behind your sofa with the Torjin stools for a dapper eating or working space.

# TORJIN COUNTER HEIGHT TABLE BY ASHLEY FURNITURE

Key Features:

- Made of veneers, wood and engineered wood
  - Counter height
  - Seats up to 3