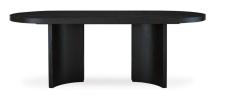

#### **ROWANBECK OVAL TABLE**

SKU: D821-25 Categories: <u>New Office Furniture</u>, <u>Tables</u> Tags: <u>Ashley Furniture</u>, <u>Black Oval Table</u>

## **ROWANBECK OVAL TABLE**

46"W X 86.25"D X 30.25"H
Made with hardwood solids, oak veneer and MDF substrate
Black finish on textured wood grain surface
Seats up to 8

Informed by art deco design, this oval dining table makes a lasting impression in a simply stunning way. Its magnificent curved silhouette and architectural pedestal are enhanced with a rich layered black finish. It's the contemporary statement piece you've been seeking.