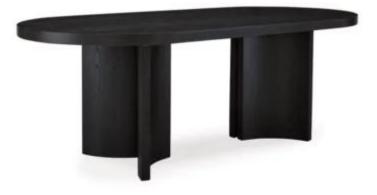

#### **ROWANBECK OVAL TABLE**

SKU: D821-25 Categories: <u>New Office Furniture</u>, <u>Tables</u> Tags: <u>Ashley Furniture</u>, <u>Black Oval Table</u>

## **ROWANBECK OVAL TABLE**

46"W X 86.25"D X 30.25"H
Made with hardwood solids, oak veneer and MDF substrate
Black finish on textured wood grain surface
Seats up to 8

Informed by art deco design, this oval dining table makes a lasting impression in a simply stunning way. Its magnificent curved silhouette and architectural pedestal are enhanced with a rich layered black finish. It's the contemporary statement piece you've been seeking.