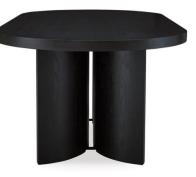

#### **ROWANBECK OVAL TABLE**

SKU: D821-25 Categories: <u>New Office Furniture</u>, <u>Tables</u> Tags: <u>Ashley Furniture</u>, <u>Black Oval Table</u>

## **ROWANBECK OVAL TABLE**

46"W X 86.25"D X 30.25"H
Made with hardwood solids, oak veneer and MDF substrate
Black finish on textured wood grain surface
Seats up to 8

Informed by art deco design, this oval dining table makes a lasting impression in a simply stunning way. Its magnificent curved silhouette and architectural pedestal are enhanced with a rich layered black finish. It's the contemporary statement piece you've been seeking.