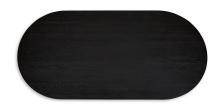

#### **ROWANBECK OVAL TABLE**

SKU: D821-25 Categories: <u>New Office Furniture</u>, <u>Tables</u> Tags: <u>Ashley Furniture</u>, <u>Black Oval Table</u>

## **ROWANBECK OVAL TABLE**

46"W X 86.25"D X 30.25"H
Made with hardwood solids, oak veneer and MDF substrate
Black finish on textured wood grain surface
Seats up to 8

Informed by art deco design, this oval dining table makes a lasting impression in a simply stunning way. Its magnificent curved silhouette and architectural pedestal are enhanced with a rich layered black finish. It's the contemporary statement piece you've been seeking.