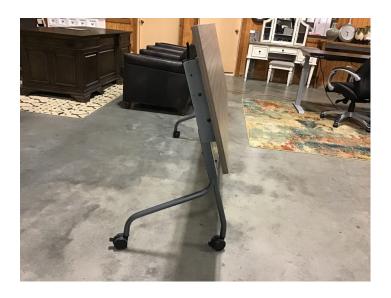

# 72" X 24" NESTING TRAINING TABLE ON CASTERS

\$395.00 - \$450.00

**SKU:** 84226

Categories: New Office Furniture, Tables,

**Training Tables** 

Tags: Nesting, training table

woocommerce\_disable\_product\_enquiry

# 72" X 24" NESTING TRAINING TABLE ON CASTERS

Key Features:

- Brand new
- Multiple colors

## **ADDITIONAL INFORMATION**

Weight 100 lbs

**Dimensions**  $72 \times 24 \times 29 \text{ in}$ 

**Manufacturer** Office Star

Color <u>Urban Walnut, Espresso</u>