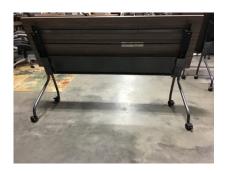

# 72" X 24" NESTING TRAINING TABLE ON CASTERS

\$395.00 - \$450.00

**SKU:** 84226

Categories: New Office Furniture, Tables,

**Training Tables** 

Tags: Nesting, training table

woocommerce\_disable\_product\_enquiry

# 72" X 24" NESTING TRAINING TABLE ON CASTERS

Key Features:

- Brand new
- Multiple colors

## **ADDITIONAL INFORMATION**

Weight 100 lbs

**Dimensions**  $72 \times 24 \times 29 \text{ in}$ 

**Manufacturer** Office Star

Color <u>Urban Walnut, Espresso</u>