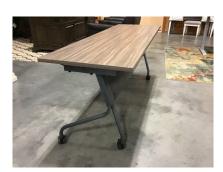

# 72" X 24" NESTING TRAINING TABLE ON CASTERS

\$395.00 - \$450.00

**SKU:** 84226

Categories: New Office Furniture, Tables,

**Training Tables** 

Tags: Nesting, training table

woocommerce\_disable\_product\_enquiry

# 72" X 24" NESTING TRAINING TABLE ON CASTERS

Key Features:

- Brand new
- Multiple colors

## **ADDITIONAL INFORMATION**

Weight 100 lbs

**Dimensions**  $72 \times 24 \times 29 \text{ in}$ 

**Manufacturer** Office Star

Color <u>Urban Walnut, Espresso</u>