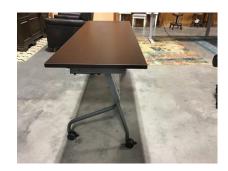

# 72" X 24" NESTING TRAINING TABLE ON CASTERS

\$395.00 - \$450.00

**SKU:** 84226

Categories: New Office Furniture, Tables,

**Training Tables** 

Tags: Nesting, training table

woocommerce\_disable\_product\_enquiry

# 72" X 24" NESTING TRAINING TABLE ON CASTERS

Key Features:

- Brand new
- Multiple colors

## **ADDITIONAL INFORMATION**

Weight 100 lbs

**Dimensions**  $72 \times 24 \times 29 \text{ in}$ 

**Manufacturer** Office Star

Color <u>Urban Walnut, Espresso</u>