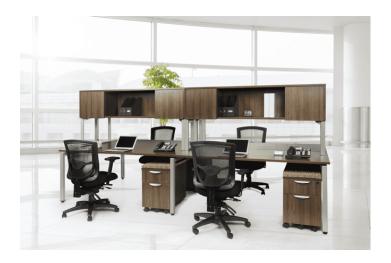

# FOUR PERSON WORK STATION WITH FILES AND HUTCH, PL SERIES

\$8,839.00

**SKU:** PLT3072(4)/PLTLEGU60(3)

**Categories:** <u>Cubicles & Workstations</u>, <u>New</u>

Office Furniture

Tags: FOUR PERSON WORKSTATION, MULTI-

### FOUR PERSON WORK STATION WITH FILES AND HUTCH, PL SERIES

#### **Features**

- 3 mil PVC Tough Edge on all exposed edges
  - Choice of laminate finishes
- Top quality Steel Ball Bearing Drawer Slides
  - Flared drawer pulls for an enhanced look
- Core removable locks and leveling glides included
- Features rolling pedestal filing cabinets and table top Hutch
- PLT3072(4)/PLTLEGU60(3)/PLTMDB72(4)/PLTCBB(4)/PL1007(4)/PLCUSH1623(4)/PL1044OH(4)/PL TLPHS14(4)/PL44LD(4)