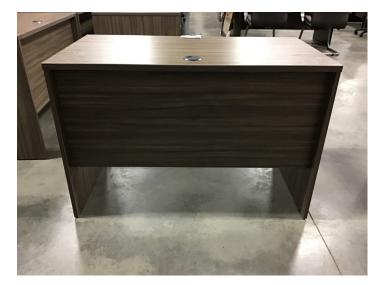

45" X 24" DESK

SKU: N/A Categories: <u>Computer Desks</u>, <u>Office Desks</u> Tags: <u>desk</u>, <u>office star</u> woocommerce\_disable\_product\_enquiry no |

### 45" X 24" DESK

Key Features:

- New
- Good school desk
- Multiple in stock