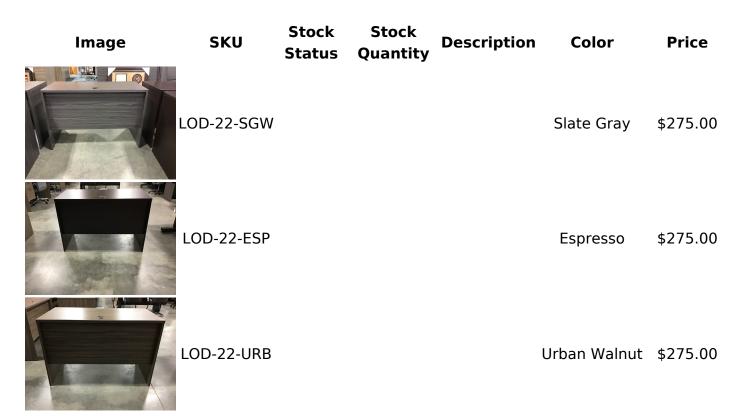

#### VARIATIONS

## **ADDITIONAL INFORMATION**

| Weight       | 100 lbs                                   |
|--------------|-------------------------------------------|
| Color        | <u>Slate Gray, Urban Walnut, Espresso</u> |
| Manufacturer | <u>Office Star</u>                        |