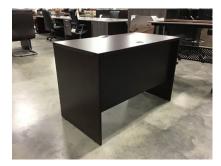

45" X 24" DESK

SKU: N/A Categories: <u>Computer Desks</u>, <u>Office Desks</u> Tags: <u>desk</u>, <u>office star</u> woocommerce\_disable\_product\_enquiry no |

### 45" X 24" DESK

Key Features:

- New
- Good school desk
- Multiple in stock

## **ADDITIONAL INFORMATION**

| Weight       | 100 lbs                                   |
|--------------|-------------------------------------------|
| Color        | <u>Slate Gray, Urban Walnut, Espresso</u> |
| Manufacturer | <u>Office Star</u>                        |