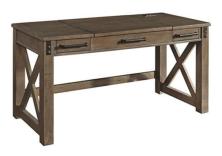

# ALDWIN LIFT TOP DESK BY: ASHLEY FURNITURE

\$499.00

Crafted with pine veneers and wood treated to a distressed gray finish, this lift top desk is rustic farmhouse living at its best.

Crossbuck styling adds striking flair, while metal industrial brackets incorporate an industrial twist. Elevating the functionality of this lift top desk all the more: two smoothgliding drawers and conveniently placed AC power/USB plug-ins.

#### Key Features:

- Made of pine veneers, pine wood and engineered wood
  - Distressed gray finish
  - Metal bracket accents
  - 2 smooth-gliding drawers with dovetail construction
    - 2 electrical outlets and 2 USB charging ports
      - Power cord included; UL Listed
        - Spring lift top