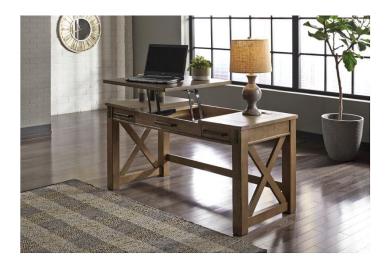

# ALDWIN LIFT TOP DESK BY: ASHLEY FURNITURE

\$499.00

Crafted with pine veneers and wood treated to a distressed gray finish, this lift top desk is rustic farmhouse living at its best.

Crossbuck styling adds striking flair, while metal industrial brackets incorporate an industrial twist. Elevating the functionality of this lift top desk all the more: two smoothgliding drawers and conveniently placed AC power/USB plug-ins.

#### Key Features:

- Made of pine veneers, pine wood and engineered wood
  - Distressed gray finish
  - Metal bracket accents
  - 2 smooth-gliding drawers with dovetail construction
    - 2 electrical outlets and 2 USB charging ports
      - Power cord included; UL Listed
        - Spring lift top