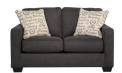

# BALDRIDGE RUSTIC DESK BY: ASHLEY FURNITURE

\$339.00

Made with Acacia veneers and select hardwood solids in a warm brown with subtle saw kerf distressing. Leg desk has canted base and two drawers for storage. Drawers are sanded and sealed with French dovetailed drawer boxes with ball bearing side glides and industrial feel hardware in a vintage patinated zinc color finish. Chair has high back and arm fully upholstered in a textured light brown fabric with nail accent. Chair has tilt, swivel and adjustable height base and casters for mobility. Printer stand features two drawers and a lower shelf, casters for mobility and an AC power supply with (2) USB charging ports in the back side. Accent bookcase has cross buck support structure behind the shelves.