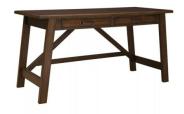

# BALDRIDGE RUSTIC DESK BY: ASHLEY FURNITURE

\$339.00

Made with Acacia veneers and select hardwood solids in a warm brown with subtle saw kerf distressing. Leg desk has canted base and two drawers for storage. Drawers are sanded and sealed with French dovetailed drawer boxes with ball bearing side glides and industrial feel hardware in a vintage patinated zinc color finish. Chair has high back and arm fully upholstered in a textured light brown fabric with nail accent. Chair has tilt, swivel and adjustable height base and casters for mobility. Printer stand features two drawers and a lower shelf, casters for mobility and an AC power supply with (2) USB charging ports in the back side. Accent bookcase has cross buck support structure behind the shelves.

### Key Features:

- Made of veneers, wood and engineered wood
- 2 smooth-gliding drawers with dovetail construction
  - Antiqued zinc-tone hardware
- Desk top supported with cross stretcher brace design