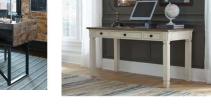

# BALDRIDGE RUSTIC DESK BY: ASHLEY FURNITURE

\$339.00

Made with Acacia veneers and select hardwood solids in a warm brown with subtle saw kerf distressing. Leg desk has canted base and two drawers for storage. Drawers are sanded and sealed with French dovetailed drawer boxes with ball bearing side glides and industrial feel hardware in a vintage patinated zinc color finish. Chair has high back and arm fully upholstered in a textured light brown fabric with nail accent. Chair has tilt, swivel and adjustable height base and casters for mobility. Printer stand features two drawers and a lower shelf, casters for mobility and an AC power supply with (2) USB charging ports in the back side. Accent bookcase has cross buck support structure behind the shelves.

## **BALDRIDGE RUSTIC DESK BY: ASHLEY FURNITURE**

### Key Features:

- Made of veneers, wood and engineered wood
- 2 smooth-gliding drawers with dovetail construction
  - Antiqued zinc-tone hardware
- Desk top supported with cross stretcher brace design