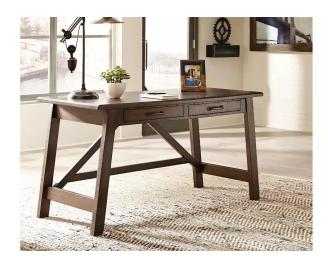

# BALDRIDGE RUSTIC DESK BY: ASHLEY FURNITURE

\$339.00

Made with Acacia veneers and select hardwood solids in a warm brown with subtle saw kerf distressing. Leg desk has canted base and two drawers for storage. Drawers are sanded and sealed with French dovetailed drawer boxes with ball bearing side glides and industrial feel hardware in a vintage patinated zinc color finish. Chair has high back and arm fully upholstered in a textured light brown fabric with nail accent. Chair has tilt, swivel and adjustable height base and casters for mobility. Printer stand features two drawers and a lower shelf, casters for mobility and an AC power supply with (2) USB charging ports in the back side. Accent bookcase has cross buck support structure behind the shelves.

## **BALDRIDGE RUSTIC DESK BY: ASHLEY FURNITURE**

### Key Features:

- Made of veneers, wood and engineered wood
- 2 smooth-gliding drawers with dovetail construction
  - Antiqued zinc-tone hardware
- Desk top supported with cross stretcher brace design