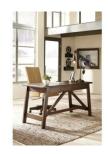

# BALDRIDGE RUSTIC DESK BY: ASHLEY FURNITURE

\$339.00

Made with Acacia veneers and select hardwood solids in a warm brown with subtle saw kerf distressing. Leg desk has canted base and two drawers for storage. Drawers are sanded and sealed with French dovetailed drawer boxes with ball bearing side glides and industrial feel hardware in a vintage patinated zinc color finish. Chair has high back and arm fully upholstered in a textured light brown fabric with nail accent. Chair has tilt, swivel and adjustable height base and casters for mobility. Printer stand features two drawers and a lower shelf, casters for mobility and an AC power supply with (2) USB charging ports in the back side. Accent bookcase has cross buck support structure behind the shelves.

### Key Features:

- Made of veneers, wood and engineered wood
- 2 smooth-gliding drawers with dovetail construction
  - Antiqued zinc-tone hardware
- Desk top supported with cross stretcher brace design