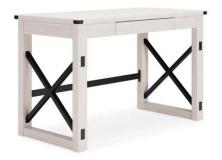

# BAYFLYNN 48" HOME OFFICE DESK BY: ASHLEY FURNITURE

\$259.00

Love an urban farmhouse aesthetic? Make it work to your advantage with this beautifully styled desk. This simply striking choice in home office furniture has an unmistakable farmhouse feel thanks to design elements including a whitewashed decorative wood grain laminate contrasted with cross-buck rails, metal accents and a stretcher in black. Perfect for office supplies, the desk includes a handy center drawer with hardware-less aesthetic to help keep your desk top clutter free.

#### Key Features:

- Made of engineered wood
- Decorative wood grain laminate in whitewashed tone
- Cross-buck rails, metal accents and stretcher in contrasting black iron tone
  - Center drawer with metal ball bearing side glides