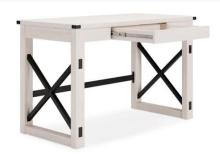

# BAYFLYNN 48" HOME OFFICE DESK BY: ASHLEY FURNITURE

\$259.00

Love an urban farmhouse aesthetic? Make it work to your advantage with this beautifully styled desk. This simply striking choice in home office furniture has an unmistakable farmhouse feel thanks to design elements including a whitewashed decorative wood grain laminate contrasted with cross-buck rails, metal accents and a stretcher in black. Perfect for office supplies, the desk includes a handy center drawer with hardware-less aesthetic to help keep your desk top clutter free.

#### Key Features:

- Made of engineered wood
- Decorative wood grain laminate in whitewashed tone
- Cross-buck rails, metal accents and stretcher in contrasting black iron tone
  - Center drawer with metal ball bearing side glides