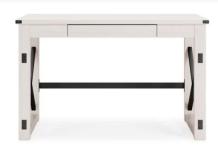

# BAYFLYNN 48" HOME OFFICE DESK BY: ASHLEY FURNITURE

\$259.00

Love an urban farmhouse aesthetic? Make it work to your advantage with this beautifully styled desk. This simply striking choice in home office furniture has an unmistakable farmhouse feel thanks to design elements including a whitewashed decorative wood grain laminate contrasted with cross-buck rails, metal accents and a stretcher in black. Perfect for office supplies, the desk includes a handy center drawer with hardware-less aesthetic to help keep your desk top clutter free.

#### Key Features:

- Made of engineered wood
- Decorative wood grain laminate in whitewashed tone
- Cross-buck rails, metal accents and stretcher in contrasting black iron tone
  - Center drawer with metal ball bearing side glides