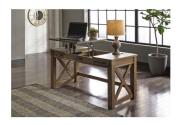

# BAYFLYNN 48" HOME OFFICE DESK BY: ASHLEY FURNITURE

\$259.00

Love an urban farmhouse aesthetic? Make it work to your advantage with this beautifully styled desk. This simply striking choice in home office furniture has an unmistakable farmhouse feel thanks to design elements including a whitewashed decorative wood grain laminate contrasted with cross-buck rails, metal accents and a stretcher in black. Perfect for office supplies, the desk includes a handy center drawer with hardware-less aesthetic to help keep your desk top clutter free.

#### **BAYFLYNN 48" HOME OFFICE DESK BY: ASHLEY FURNITURE**

#### Key Features:

- Made of engineered wood
- Decorative wood grain laminate in whitewashed tone
- Cross-buck rails, metal accents and stretcher in contrasting black iron tone
  - Center drawer with metal ball bearing side glides