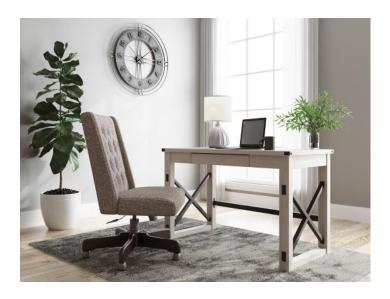

# BAYFLYNN 48" HOME OFFICE DESK BY: ASHLEY FURNITURE

\$259.00

Love an urban farmhouse aesthetic? Make it work to your advantage with this beautifully styled desk. This simply striking choice in home office furniture has an unmistakable farmhouse feel thanks to design elements including a whitewashed decorative wood grain laminate contrasted with cross-buck rails, metal accents and a stretcher in black. Perfect for office supplies, the desk includes a handy center drawer with hardware-less aesthetic to help keep your desk top clutter free.

#### Key Features:

- Made of engineered wood
- Decorative wood grain laminate in whitewashed tone
- Cross-buck rails, metal accents and stretcher in contrasting black iron tone
  - Center drawer with metal ball bearing side glides