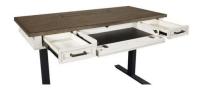

### **ASPENHOME - CARAWAY AGED IVORY 60" LIFT DESK TOP AND BASE**

Key Features:

- Drop Front Keyboard Drawer
- Flip Down Hidden Compartment
  - Lift Top Desk
  - Fully Assembled