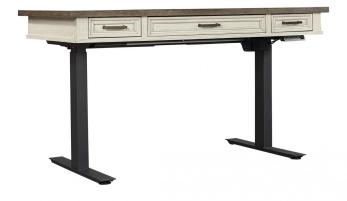

# CARAWAY AGED IVORY 60" LIFT DESK TOP AND BASE

\$1,079.00

Pretty never goes out of style! The farmhouse-inspired design of the Caraway collection reflects a stylish infusion of earthy and chic that brings to mind images of rolling hills and valleys. There's nothing that compares to the warmth of the calming neutral aged ivory. The brass bar pull hardware add to the comfort of a home dressed in refined provincial style!

### **ASPENHOME - CARAWAY AGED IVORY 60" LIFT DESK TOP AND BASE**

Key Features:

- Drop Front Keyboard Drawer
- Flip Down Hidden Compartment
  - Lift Top Desk
  - Fully Assembled