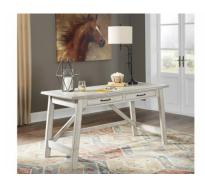

# CARYNHURST 60" HOME OFFICE DESK BY: ASHLEY FURNITURE

\$349.00

Looking for a fresh approach to modern farmhouse living? This home office desk works on so many levels. Two smoothgliding drawers with dovetail construction reflect high quality that never goes out of fashion. Whitewash finish is a mastery in subtle sophistication.

## **CARYNHURST 60" HOME OFFICE DESK BY: ASHLEY FURNITURE**

### Key Features:

- Made of pine veneers, pine wood and engineered wood
  - Distressed whitewash finish
    - 2 smooth-gliding drawers
  - Vintage patinated bronze-color hardware