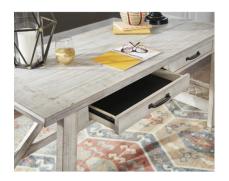

# CARYNHURST 60" HOME OFFICE DESK BY: ASHLEY FURNITURE

\$349.00

Looking for a fresh approach to modern farmhouse living? This home office desk works on so many levels. Two smoothgliding drawers with dovetail construction reflect high quality that never goes out of fashion. Whitewash finish is a mastery in subtle sophistication.

## **CARYNHURST 60" HOME OFFICE DESK BY: ASHLEY FURNITURE**

### Key Features:

- Made of pine veneers, pine wood and engineered wood
  - Distressed whitewash finish
    - 2 smooth-gliding drawers
  - Vintage patinated bronze-color hardware