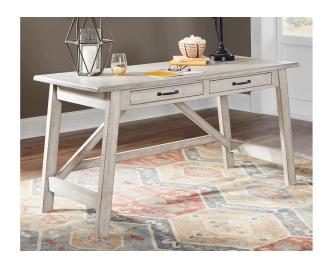

# CARYNHURST 60" HOME OFFICE DESK BY: ASHLEY FURNITURE

\$349.00

Looking for a fresh approach to modern farmhouse living? This home office desk works on so many levels. Two smoothgliding drawers with dovetail construction reflect high quality that never goes out of fashion. Whitewash finish is a mastery in subtle sophistication.

## **CARYNHURST 60" HOME OFFICE DESK BY: ASHLEY FURNITURE**

### Key Features:

- Made of pine veneers, pine wood and engineered wood
  - Distressed whitewash finish
    - 2 smooth-gliding drawers
  - Vintage patinated bronze-color hardware