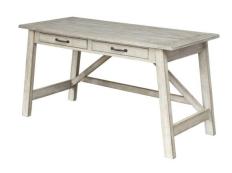

# CARYNHURST 60" HOME OFFICE DESK BY: ASHLEY FURNITURE

\$349.00

Looking for a fresh approach to modern farmhouse living? This home office desk works on so many levels. Two smoothgliding drawers with dovetail construction reflect high quality that never goes out of fashion. Whitewash finish is a mastery in subtle sophistication.

## **CARYNHURST 60" HOME OFFICE DESK BY: ASHLEY FURNITURE**

### Key Features:

- Made of pine veneers, pine wood and engineered wood
  - Distressed whitewash finish
    - 2 smooth-gliding drawers
  - Vintage patinated bronze-color hardware