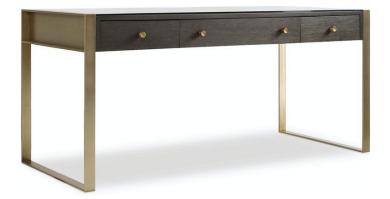

#### **CURATA WRITING DESK**

SKU: 1600-10458-DKW Categories: <u>Computer Desks</u>, <u>New Office</u> <u>Furniture</u>, <u>Office Desks</u>

#### **CURATA WRITING DESK BY: HOOKER FURNITURE**

Key Features:

- Three drawers
- Center drawer has drop front for keyboard use
  - Two utility drawers
- One pencil tray and writing slide that can be used in either utility drawer
  - Each utility drawer contains two removable dividers
    - Glass top inset
    - Keyboard space: 24 3/4W x 15 1/2D x 2 7/8H
      - Knee space: 62 1/8W x 28 1/8D x 24H

Bringing together the rich Midnight finish and soft brushed brass legs, the Curata writing desk offers three drawers including a center drop-front drawer for a keyboard use and two utility drawers. A glass-top inset gives a smooth writing surface. Create a curated chic modern look with an eclectic mix of sophisticated materials and finishes in the Curata Collection. Curata, meaning "curated" in Italian, mixes materials like black nickel, stainless brushed brass and marble with three distinct rustic modern finishes for a simple, yet urbane design. Inspired by timeless shapes and chic materials, Curata exudes a "less is more" feel by spotlighting the design of each piece and giving precise attention to detail.