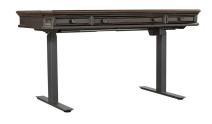

# **HAMPTON LIFT TOP DESK**

\$1,575.00

Hampton offers a relaxed traditional design with a touch of modern. The dual tone black cherry finish offers contrasting tops and backs with beautiful antique gunmetal hardware making this collection an easy choice for your workspace.

#### **62" HAMPTON LIFT TOP DESK BY: ASPENHOME**

#### Key Features:

- A construction technique that will ensure long-lasting strength and durability.
- Keep your desk workspace clean and organized with a convenient pullout keyboard drawer. You
  have the choice to use for a keyboard or storage.
- Sometimes, there's more than meets the eyes. An extra compartment that's not on the beaten path. This compartment also contains 2 A/C outlets with a desktop grommet for access.
- Conveniently adjust the desk height to fit your needs with our motorized lift top desk. Features 3 memory positions with preset minimum and maximum height settings.