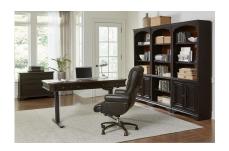

# **HAMPTON LIFT TOP DESK**

\$1,575.00

Hampton offers a relaxed traditional design with a touch of modern. The dual tone black cherry finish offers contrasting tops and backs with beautiful antique gunmetal hardware making this collection an easy choice for your workspace.

#### **62" HAMPTON LIFT TOP DESK BY: ASPENHOME**

#### Key Features:

- A construction technique that will ensure long-lasting strength and durability.
- Keep your desk workspace clean and organized with a convenient pullout keyboard drawer. You
  have the choice to use for a keyboard or storage.
- Sometimes, there's more than meets the eyes. An extra compartment that's not on the beaten path. This compartment also contains 2 A/C outlets with a desktop grommet for access.
- Conveniently adjust the desk height to fit your needs with our motorized lift top desk. Features 3 memory positions with preset minimum and maximum height settings.