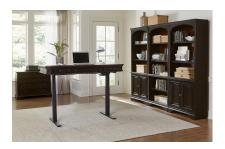

# **HAMPTON LIFT TOP DESK**

\$1,575.00

Hampton offers a relaxed traditional design with a touch of modern. The dual tone black cherry finish offers contrasting tops and backs with beautiful antique gunmetal hardware making this collection an easy choice for your workspace.

#### **62" HAMPTON LIFT TOP DESK BY: ASPENHOME**

#### Key Features:

- A construction technique that will ensure long-lasting strength and durability.
- Keep your desk workspace clean and organized with a convenient pullout keyboard drawer. You
  have the choice to use for a keyboard or storage.
- Sometimes, there's more than meets the eyes. An extra compartment that's not on the beaten path. This compartment also contains 2 A/C outlets with a desktop grommet for access.
- Conveniently adjust the desk height to fit your needs with our motorized lift top desk. Features 3 memory positions with preset minimum and maximum height settings.