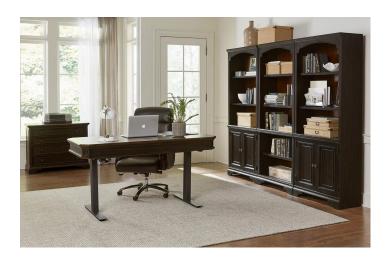

# **HAMPTON LIFT TOP DESK**

\$1,575.00

Hampton offers a relaxed traditional design with a touch of modern. The dual tone black cherry finish offers contrasting tops and backs with beautiful antique gunmetal hardware making this collection an easy choice for your workspace.

#### **62" HAMPTON LIFT TOP DESK BY: ASPENHOME**

#### Key Features:

- A construction technique that will ensure long-lasting strength and durability.
- Keep your desk workspace clean and organized with a convenient pullout keyboard drawer. You
  have the choice to use for a keyboard or storage.
- Sometimes, there's more than meets the eyes. An extra compartment that's not on the beaten path. This compartment also contains 2 A/C outlets with a desktop grommet for access.
- Conveniently adjust the desk height to fit your needs with our motorized lift top desk. Features 3 memory positions with preset minimum and maximum height settings.