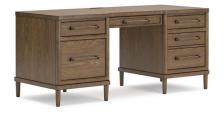

# ROANHOWE OFFICE DESK

\$889.00

Give your mid-century modern decor that finishing touch with this home office desk. Spacious drawers with unique wooden drawer pulls enhance the design with stunning style. This desk takes minimalism to the max.

### **ROANHOWE HOME OFFICE DESK**

## Key Features:

- Made with hardwood solids, oak veneer and MDF substrate
  - Brown oak finish
  - Wood and metal drawer pulls
  - 5 standard drawers; 1 file drawer
- Drawers with dovetail construction, fully finished interiors and ball-bearing side glides
  - 110V power supply with USB-A and USB-C charging ports
    - Power cord included; UL Listed
    - Open raceway for power cord management