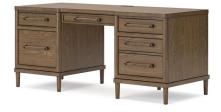

# ROANHOWE OFFICE DESK

\$889.00

Give your mid-century modern decor that finishing touch with this home office desk. Spacious drawers with unique wooden drawer pulls enhance the design with stunning style. This desk takes minimalism to the max.

### **ROANHOWE HOME OFFICE DESK**

## Key Features:

- Made with hardwood solids, oak veneer and MDF substrate
  - Brown oak finish
  - Wood and metal drawer pulls
  - 5 standard drawers; 1 file drawer
- Drawers with dovetail construction, fully finished interiors and ball-bearing side glides
  - 110V power supply with USB-A and USB-C charging ports
    - Power cord included; UL Listed
    - Open raceway for power cord management