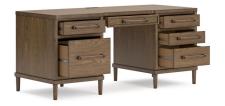

# ROANHOWE OFFICE DESK

\$889.00

Give your mid-century modern decor that finishing touch with this home office desk. Spacious drawers with unique wooden drawer pulls enhance the design with stunning style. This desk takes minimalism to the max.

### **ROANHOWE HOME OFFICE DESK**

## Key Features:

- Made with hardwood solids, oak veneer and MDF substrate
  - Brown oak finish
  - Wood and metal drawer pulls
  - 5 standard drawers; 1 file drawer
- Drawers with dovetail construction, fully finished interiors and ball-bearing side glides
  - 110V power supply with USB-A and USB-C charging ports
    - Power cord included; UL Listed
    - Open raceway for power cord management