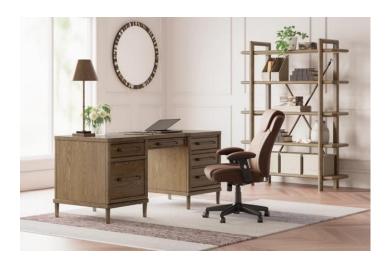

# ROANHOWE OFFICE DESK

\$889.00

Give your mid-century modern decor that finishing touch with this home office desk. Spacious drawers with unique wooden drawer pulls enhance the design with stunning style. This desk takes minimalism to the max.

### **ROANHOWE HOME OFFICE DESK**

## Key Features:

- Made with hardwood solids, oak veneer and MDF substrate
  - Brown oak finish
  - Wood and metal drawer pulls
  - 5 standard drawers; 1 file drawer
- Drawers with dovetail construction, fully finished interiors and ball-bearing side glides
  - 110V power supply with USB-A and USB-C charging ports
    - Power cord included; UL Listed
    - Open raceway for power cord management