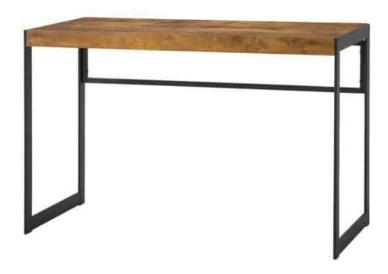

## **INDUSTRIAL COMPUTER DESK**

\$229.00

Price includes assembly

**SKU:** 800655

Categories: Computer Desks, New Office

<u>Furniture</u>

woocommerce\_disable\_product\_enquiry

no |

## **PRODUCT DESCRIPTION**

Featuring simple lines and a mix of metal and wood materials, this computer desk has a modern industrial look and space-saving design. A simple metal frame in a Gunmetal finish gives the desk a lightweight and airy feel, while the Antique Nutmeg finished wood top brings rustic appeal to the piece. Small in scale with an open design, this industrial-inspired desk is perfect for a smaller space.