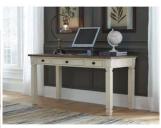

# JANISMORE HOME OFFICE DESK \$589.00

Make a style statement with this home office large leg desk. Its traditional design is updated with an on-trend weathered gray finish. The desk's single drawer makes for a well-organized workspace, while USB charging makes staying productive that much easier.

#### Key Features:

- Made with acacia wood, elm veneer and engineered wood
- Distressed weathered gray finish with wire-brushed texture
  - Hardware with pewter-tone finish
    - 2 drawers
  - Concealed raceway for cable management
    - Dual USB charging port
    - Power cord included; UL Listed