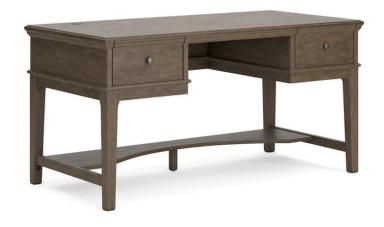

# JANISMORE HOME OFFICE DESK \$589.00

Make a style statement with this home office large leg desk. Its traditional design is updated with an on-trend weathered gray finish. The desk's single drawer makes for a well-organized workspace, while USB charging makes staying productive that much easier.

#### Key Features:

- Made with acacia wood, elm veneer and engineered wood
- Distressed weathered gray finish with wire-brushed texture
  - Hardware with pewter-tone finish
    - 2 drawers
  - Concealed raceway for cable management
    - Dual USB charging port
    - Power cord included; UL Listed