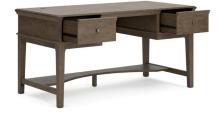

# JANISMORE HOME OFFICE DESK \$589.00

Make a style statement with this home office large leg desk. Its traditional design is updated with an on-trend weathered gray finish. The desk's single drawer makes for a well-organized workspace, while USB charging makes staying productive that much easier.

#### Key Features:

- Made with acacia wood, elm veneer and engineered wood
- Distressed weathered gray finish with wire-brushed texture
  - Hardware with pewter-tone finish
    - 2 drawers
  - Concealed raceway for cable management
    - Dual USB charging port
    - Power cord included; UL Listed