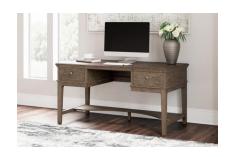

# JANISMORE HOME OFFICE DESK \$589.00

Make a style statement with this home office large leg desk. Its traditional design is updated with an on-trend weathered gray finish. The desk's single drawer makes for a well-organized workspace, while USB charging makes staying productive that much easier.

#### Key Features:

- Made with acacia wood, elm veneer and engineered wood
- Distressed weathered gray finish with wire-brushed texture
  - Hardware with pewter-tone finish
    - 2 drawers
  - Concealed raceway for cable management
    - Dual USB charging port
    - Power cord included; UL Listed