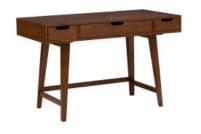

#### **MID-CENTURY WRITING DESK - WALNUT**

- Work in style with this mid-century writing desk
- Three drawers for storing home office essentials
- Warm walnut finish for a neutral, style-fluid design

- Sturdy frame with tapered legs
- Constructed of engineered woods and wood veneers for long lasting durability
  - 47.630" L x 23.630" W x 30.000" H