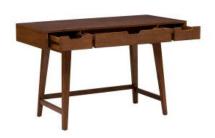

#### **MID-CENTURY WRITING DESK - WALNUT**

- Work in style with this mid-century writing desk
- Three drawers for storing home office essentials
- Warm walnut finish for a neutral, style-fluid design

- Sturdy frame with tapered legs
- Constructed of engineered woods and wood veneers for long lasting durability
  - 47.630" L x 23.630" W x 30.000" H