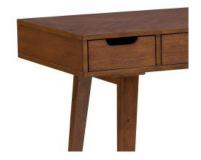

#### **MID-CENTURY WRITING DESK - WALNUT**

- Work in style with this mid-century writing desk
- Three drawers for storing home office essentials
- Warm walnut finish for a neutral, style-fluid design

- Sturdy frame with tapered legs
- Constructed of engineered woods and wood veneers for long lasting durability
  - 47.630" L x 23.630" W x 30.000" H