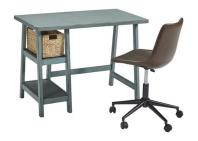

# MIRIMYN HOME OFFICE DESK BY: ASHLEY FURNITURE

\$209.00

Space-challenged rooms call for simply chic style: like this small home office desk in antiqued blue. Clean and lean, this desk's classic trestle design always works. Heavily distressed finish captures the essence of chipped paint, giving this wood desk a charming salvaged quality. Pair of open shelves and natural water hyacinth basket provide essential storage.

#### MIRIMYN HOME OFFICE DESK BY: ASHLEY FURNITURE

Key Features:

- Made of wood, veneers and engineered wood
  - Distressed finish
  - Includes water hyacinth basket
    - 2 fixed shelves