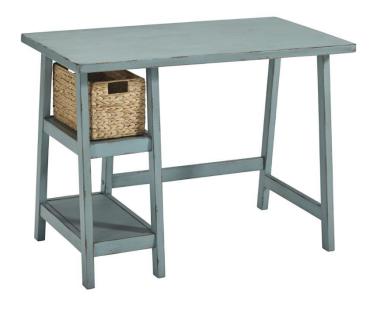

# MIRIMYN HOME OFFICE DESK BY: ASHLEY FURNITURE

\$209.00

Space-challenged rooms call for simply chic style: like this small home office desk in antiqued blue. Clean and lean, this desk's classic trestle design always works. Heavily distressed finish captures the essence of chipped paint, giving this wood desk a charming salvaged quality. Pair of open shelves and natural water hyacinth basket provide essential storage.

#### MIRIMYN HOME OFFICE DESK BY: ASHLEY FURNITURE

Key Features:

- Made of wood, veneers and engineered wood
  - Distressed finish
  - Includes water hyacinth basket
    - 2 fixed shelves