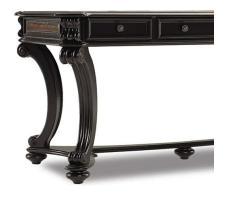

# TELLURIDE 66" WRITING DESK BY HOOKER FURNITURE

\$1,859.00

**SKU:** 370-10-459

Categories: Computer Desks, New Office

<u>Furniture</u>, <u>Office Desks</u> **Tags:** <u>hooker</u>, <u>writing desk</u>

woocommerce\_disable\_product\_enquiry

### **TELLURIDE 66" WRITING DESK BY HOOKER FURNITURE**

• Bonded leather inserts on top

- Center drawer with drop-front for keyboard
- Two utility drawers with removable dividers
  - 66"W X 32"D X 30"H
- Keyboard area: 27 1/8"W x 19 1/8"D x 2 3/8"H
  - Knee space: 54 1/2"W x 24 1/8"H