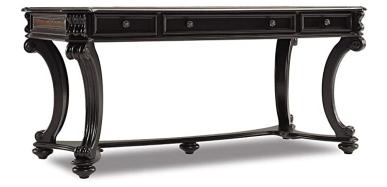

# TELLURIDE 66" WRITING DESK BY HOOKER FURNITURE

\$1,859.00

**SKU:** 370-10-459

Categories: Computer Desks, New Office

<u>Furniture</u>, <u>Office Desks</u> **Tags:** <u>hooker</u>, <u>writing desk</u>

woocommerce\_disable\_product\_enquiry

### **TELLURIDE 66" WRITING DESK BY HOOKER FURNITURE**

• Bonded leather inserts on top

- Center drawer with drop-front for keyboard
- Two utility drawers with removable dividers
  - 66"W X 32"D X 30"H
- Keyboard area: 27 1/8"W x 19 1/8"D x 2 3/8"H
  - Knee space: 54 1/2"W x 24 1/8"H