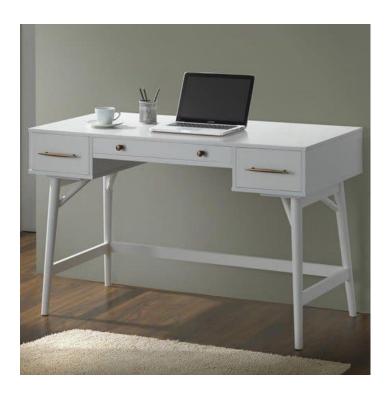

## WHITE MID CENTURY MODERN DESK

\$539.00

**SKU:** 800745

**Categories:** Computer Desks, New Arrivals, New Office Furniture, Office Desks

woocommerce\_disable\_product\_enquiry
no |

## **PRODUCT DESCRIPTION**

These mid-century modern style desks have enough drawer spaces to store away your belongings. Available in walnut veneer and bronze hardware, or white finish with bronze hardware. Finished on all sides to float this stylish piece anywhere.