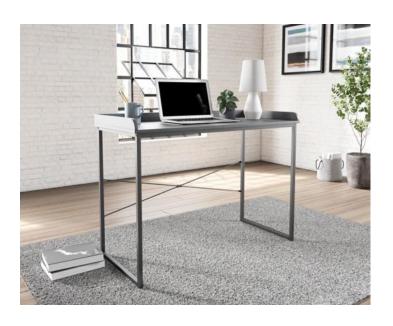

# YARLOW HOME OFFICE DESK BY: ASHLEY FURNITURE

\$159.00 - \$189.00

SKU: N/A

Categories: Computer Desks, New Office

<u>Furniture</u>, <u>Office Desks</u> **Tags:** <u>Ashley Furniture</u>

woocommerce\_disable\_product\_enquiry

#### YARLOW HOME OFFICE DESK BY: ASHLEY FURNITURE

#### Key Features:

- Made of engineered wood and decorative laminate
  - Replicated dark wood grain finish
  - Metal frame with matte black powdercoat finish
    - 3-sided gallery rail keeps items in place
      - Cutout for cord management