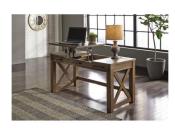

# YARLOW HOME OFFICE DESK BY: ASHLEY FURNITURE

\$159.00 - \$189.00

SKU: N/A

Categories: Computer Desks, New Office

<u>Furniture</u>, <u>Office Desks</u> **Tags:** <u>Ashley Furniture</u>

woocommerce\_disable\_product\_enquiry

#### YARLOW HOME OFFICE DESK BY: ASHLEY FURNITURE

#### Key Features:

- Made of engineered wood and decorative laminate
  - Replicated dark wood grain finish
  - Metal frame with matte black powdercoat finish
    - 3-sided gallery rail keeps items in place
      - Cutout for cord management