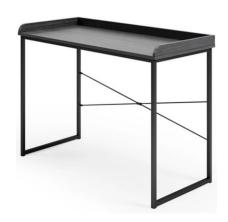

### **GALLERY IMAGES**

#### Key Features:

- Made of engineered wood and decorative laminate
  - Replicated dark wood grain finish
  - Metal frame with matte black powdercoat finish
    - 3-sided gallery rail keeps items in place
      - Cutout for cord management