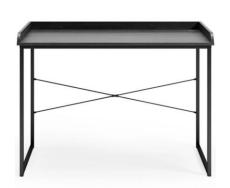

### **GALLERY IMAGES**

#### Key Features:

- Made of engineered wood and decorative laminate
  - Replicated dark wood grain finish
  - Metal frame with matte black powdercoat finish
    - 3-sided gallery rail keeps items in place
      - Cutout for cord management