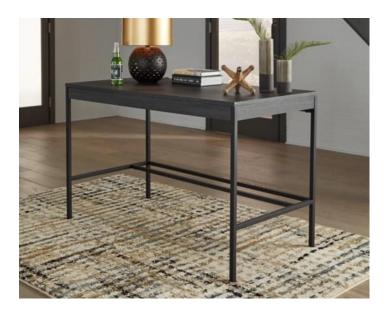

# YARLOW OFFICE DESK

\$139.00 - \$169.00

Elevate your home office with this simply sensational home office desk. Pairing a dark wood grain look with tubular black metal base for modern appeal, this minimalistic desk with ample work space is dressed to impress in a no-muss, no-fuss way.

### YARLOW OFFICE DESK

Key Features:

- Made of engineered wood and decorative laminate
  - Replicated dark wood grain finish
    - Black matte metal legs
      - Stretcher styling