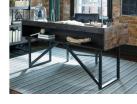

# YARLOW OFFICE DESK

\$139.00 - \$169.00

Elevate your home office with this simply sensational home office desk. Pairing a dark wood grain look with tubular black metal base for modern appeal, this minimalistic desk with ample work space is dressed to impress in a no-muss, no-fuss way.

### YARLOW OFFICE DESK

Key Features:

- Made of engineered wood and decorative laminate
  - Replicated dark wood grain finish
    - Black matte metal legs
      - Stretcher styling