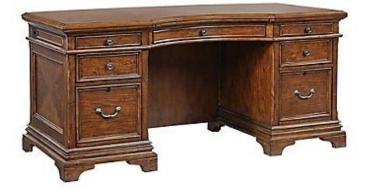

## ASPENHOME HAWTHORNE 66" CURVED EXECUTIVE DESK

SKU: I26-303 Categories: <u>Executive Desks</u>, <u>New Office</u> <u>Furniture</u>, <u>Office Desks</u>

woocommerce\_disable\_product\_enquiry

no |

#### HAWTHORNE 66" CURVED EXECUTIVE DESK BY ASPENHOME

5 utility drawers
 2 locking file drawers for letter or legal size files

Felt-lined top drawers with adjustable dividers

 Side grommets
 Kneehole dimensions: 29"w x 25"h
 The Hawthorne collection comes in a brown cherry finish; With hardwood solids and cherry

veneers • 66"Wx31"Hx35"D