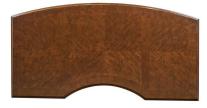

#### HAWTHORNE 66" CURVED EXECUTIVE DESK BY ASPENHOME

5 utility drawers
 2 locking file drawers for letter or legal size files

Felt-lined top drawers with adjustable dividers

 Side grommets
 Kneehole dimensions: 29"w x 25"h
 The Hawthorne collection comes in a brown cherry finish; With hardwood solids and cherry

veneers • 66"Wx31"Hx35"D