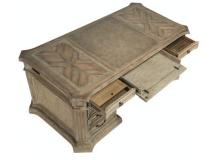

#### **GALLERY IMAGES**

### CASTELLA EXECUTIVE DESK BY: HOOKER FURNITURE

Key Features:

- Seven drawers
- Center drawer with drop-front for keyboard use
- Two drawers with one removable writing insert and pencil tray for use in either drawer and three slots with two removable dividers in each drawer

- Two utility drawers with three slots and two removable dividers
- Two locking file drawers with pendaflex letter/legal file system

Commanding attention in any space, the impressive scaling of the Castella Collection combines with classic design elements including scrolls, serpentine shapes, rope twist molding, acanthus leaf details and fleur-de-lis accents to create old world charm. Infused with emotion, the collections exuberant scale and timeless motifs define its casually opulent style. Presented in an updated mid-tone brown finish with a beautiful patina, Castella offers Classic European design with an updated twist.