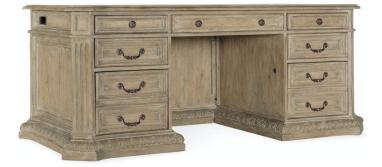

### **CASTELLA EXECUTIVE DESK**

SKU: 5878-10563-80 Categories: Executive Desks, New Office Furniture, Office Desks

### CASTELLA EXECUTIVE DESK BY: HOOKER FURNITURE

Key Features:

- Seven drawers
- Center drawer with drop-front for keyboard use
- Two drawers with one removable writing insert and pencil tray for use in either drawer and three slots with two removable dividers in each drawer

- Two utility drawers with three slots and two removable dividers
- Two locking file drawers with pendaflex letter/legal file system

Commanding attention in any space, the impressive scaling of the Castella Collection combines with classic design elements including scrolls, serpentine shapes, rope twist molding, acanthus leaf details and fleur-de-lis accents to create old world charm. Infused with emotion, the collections exuberant scale and timeless motifs define its casually opulent style. Presented in an updated mid-tone brown finish with a beautiful patina, Castella offers Classic European design with an updated twist.

# **ADDITIONAL INFORMATION**

| Color        | Antique Slate   |
|--------------|-----------------|
| Manufacturer | <u>Hooker</u>   |
| Series       | <u>Castella</u> |
| Length       | <u>74''</u>     |
| Width        | <u>40"</u>      |
| Height       | <u>31"</u>      |