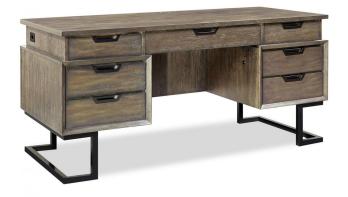

# HARPER POINT FOSSIL 66" EXECUTIVE DESK

#### \$1,238.00

Style, simplicity and fine craftsmanship are the hallmarks of the Harper Point collection. This stunning look is coupled with beautiful gunmetal hardware and an elegant fossil finish. This group was inspired with your comfort in mind and will be the dash of styling to take your beautiful home to the next level.

### **ASPENHOME - HARPER POINT FOSSIL 66" EXECUTIVE DESK**

Key Features:

- Drop Front Keyboard Drawer
  - PVC Lined Drawers
  - Cord Management System
    - Finished on all Sides