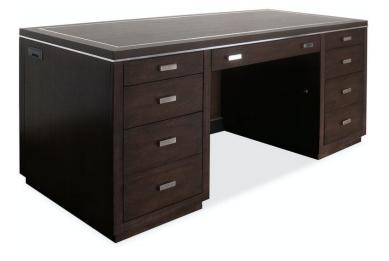

### HOUSE BLEND JR. EXECUTIVE DESK BY: HOOKER FURNITURE

Key Features:

- Seven drawers
- Top left and right drawers are on 100lb full extension metal ball bearing slides with removable divider inserts, one removable writing slide and one removable pencil drop-in that can be used on either side

- Bottom drawers are locking file drawers with pendalfex filing system and 150lb full extension metal ball bearing slides
  - Center drop-front drawer for keyboard use
    - Finished on all sides
      - Levelers

# **ADDITIONAL INFORMATION**

| Manufacturer | <u>Hooker</u> |
|--------------|---------------|
| Series       | House Blend   |
| Length       | <u>64"</u>    |
| Width        | <u>28"</u>    |
| Height       | <u>29.25"</u> |