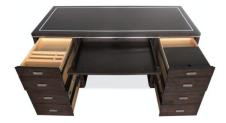

### HOUSE BLEND JR. EXECUTIVE DESK BY: HOOKER FURNITURE

Key Features:

- Seven drawers
- Top left and right drawers are on 100lb full extension metal ball bearing slides with removable divider inserts, one removable writing slide and one removable pencil drop-in that can be used on either side

- Bottom drawers are locking file drawers with pendalfex filing system and 150lb full extension metal ball bearing slides
  - Center drop-front drawer for keyboard use
    - Finished on all sides
      - Levelers