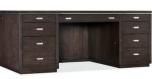

### HOUSE BLEND JR. EXECUTIVE DESK BY: HOOKER FURNITURE

Key Features:

- Seven drawers
- Top left and right drawers are on 100lb full extension metal ball bearing slides with removable divider inserts, one removable writing slide and one removable pencil drop-in that can be used on either side

- Bottom drawers are locking file drawers with pendalfex filing system and 150lb full extension metal ball bearing slides
  - Center drop-front drawer for keyboard use
    - Finished on all sides
      - Levelers