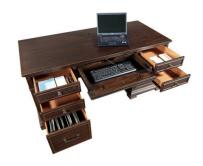

### WESTON BROWN ALE 66" EXECUTIVE DESK W/POWER

- Color: Dark/Brown
- Finish: Brown Ale
- Hardware: Rubbed Bronze
- Drop Front Keyboard Drawer
  - Charging Compartment
    - Locking File Drawers
  - Cord Management System
    - 66"W x 31"H x 30"D