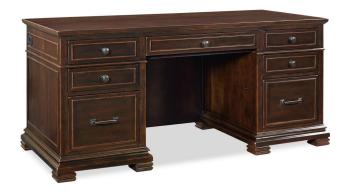

## WESTON BROWN ALE 66" EXECUTIVE DESK W/POWER

### WESTON BROWN ALE 66" EXECUTIVE DESK W/POWER

- Color: Dark/Brown
- Finish: Brown Ale
- Hardware: Rubbed Bronze
- Drop Front Keyboard Drawer
  - Charging Compartment
    - Locking File Drawers
  - Cord Management System
    - 66"W x 31"H x 30"D