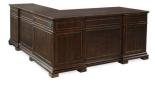

## WESTON BROWN ALE 66" EXECUTIVE DESK W/POWER

#### \$1,130.00

Don't let the traditional style fool you. Our Weston collection captures the spirit of traditional meets new! Today's neutral brown ale finish combined with today's styleupdated rubbed bronze hardware is fresh but familiar.

### WESTON BROWN ALE 66" EXECUTIVE DESK W/POWER

- Color: Dark/Brown
- Finish: Brown Ale
- Hardware: Rubbed Bronze
- Drop Front Keyboard Drawer
  - Charging Compartment
    - Locking File Drawers
  - Cord Management System
    - 66"W x 31"H x 30"D