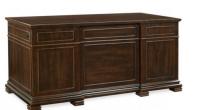

## WESTON BROWN ALE 66" EXECUTIVE DESK W/POWER

### WESTON BROWN ALE 66" EXECUTIVE DESK W/POWER

- Color: Dark/Brown
- Finish: Brown Ale
- Hardware: Rubbed Bronze
- Drop Front Keyboard Drawer
  - Charging Compartment
    - Locking File Drawers
  - Cord Management System
    - 66"W x 31"H x 30"D