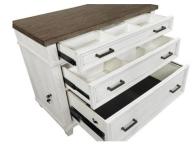

# **ASPENHOME - CARAWAY LATERAL FILE**

Key Features:

- Removable Dividers
- Locking File Drawers
  - Dovetail Joinery