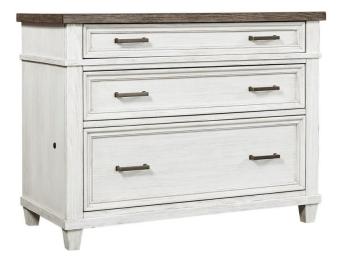

## **CARAWAY LATERAL FILE**

#### \$698.00

Pretty never goes out of style! The farmhouse-inspired design of the Caraway collection reflects a stylish infusion of earthy and chic that brings to mind images of rolling hills and valleys. There's nothing that compares to the warmth of the calming neutral aged ivory. The brass bar pull hardware add to the comfort of a home dressed in refined provincial style!

# **ASPENHOME - CARAWAY LATERAL FILE**

Key Features:

- Removable Dividers
- Locking File Drawers
  - Dovetail Joinery