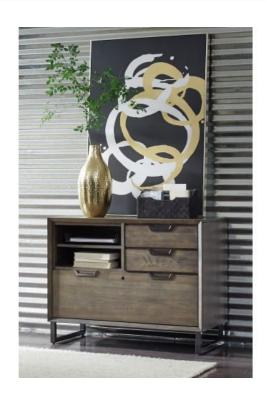

### **HARPER POINT COMBO FILE**

#### \$960.00

Style, simplicity and fine craftsmanship are the hallmarks of the Harper Point collection. This stunning look is coupled with beautiful gunmetal hardware and an elegant fossil finish. This group was inspired with your comfort in mind and will be the dash of styling to take your beautiful home to the next level.

### **ASPENHOME - HARPER POINT COMBO FILE**

Key Features:

- Dovetail Joinery
- Locking File Drawers
  - Fully Assembled

# **ADDITIONAL INFORMATION**

Color <u>Grey</u>

**Manufacturer** <u>Aspenhome</u>

Series <u>Harper Point Fossil</u>

Height 31"

Length 38"

Width 22"