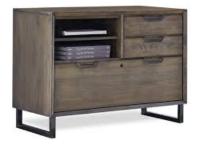

### **HARPER POINT COMBO FILE**

#### \$960.00

Style, simplicity and fine craftsmanship are the hallmarks of the Harper Point collection. This stunning look is coupled with beautiful gunmetal hardware and an elegant fossil finish. This group was inspired with your comfort in mind and will be the dash of styling to take your beautiful home to the next level.

### **ASPENHOME - HARPER POINT COMBO FILE**

Key Features:

- Dovetail Joinery
- Locking File Drawers
  - Fully Assembled

# **ADDITIONAL INFORMATION**

Color <u>Grey</u>

**Manufacturer** <u>Aspenhome</u>

Series <u>Harper Point Fossil</u>

Height 31"

Length 38"

Width 22"