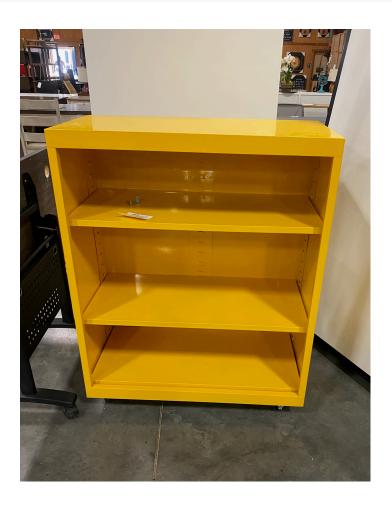

# 45" CABINET ON CASTERS W/ADJUSTABLE SHELVES

**SKU:** MBCA-364518

**Categories:** File Cabinets, New Office Furniture, Storage Cabinets

Tags: made in usa, Storage Cabinet

# **45" CABINET ON CASTERS W/ADJUSTABLE SHELVES**

- Made in the USA
- American Made Steel
- 36"W X 18"D X 45"H
- Has 3" Heavy Duty Swivel Casters (2 locking)
  - Adjustable Shelves
    - Sturdy
  - Can order different colors