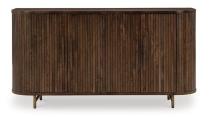

# AMICKLY ACCENT CABINET \$799.00

Function and style merge perfectly with this accent cabinet. Exquisitely crafted with mango wood, it makes a great case for refined contemporary design. Adding to its allure, the fluted door fronts and gracefully curved side detail keep the look cool with a mid-century vibe. The doors open to reveal interior shelves, ideal for hiding clutter or whatever you choose in fine fashion.

### Key Features:

- Made with solid mango wood
  - Warm brown finish
    - Wood door pulls
- Door fronts with fluted pattern
  - Curved side detail
- Metal base with goldtone finish
- 4 doors with soft-close hinges; 2 shelves
  - Openings in back for electronics