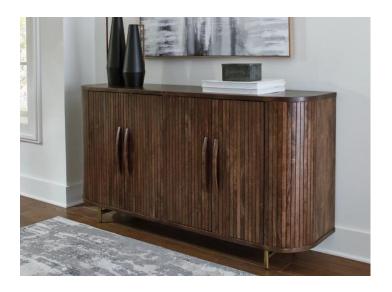

# AMICKLY ACCENT CABINET \$799.00

Function and style merge perfectly with this accent cabinet. Exquisitely crafted with mango wood, it makes a great case for refined contemporary design. Adding to its allure, the fluted door fronts and gracefully curved side detail keep the look cool with a mid-century vibe. The doors open to reveal interior shelves, ideal for hiding clutter or whatever you choose in fine fashion.

### Key Features:

- Made with solid mango wood
  - Warm brown finish
    - Wood door pulls
- Door fronts with fluted pattern
  - Curved side detail
- Metal base with goldtone finish
- 4 doors with soft-close hinges; 2 shelves
  - Openings in back for electronics