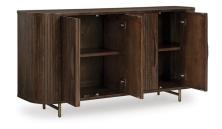

# AMICKLY ACCENT CABINET \$799.00

Function and style merge perfectly with this accent cabinet. Exquisitely crafted with mango wood, it makes a great case for refined contemporary design. Adding to its allure, the fluted door fronts and gracefully curved side detail keep the look cool with a mid-century vibe. The doors open to reveal interior shelves, ideal for hiding clutter or whatever you choose in fine fashion.

### Key Features:

- Made with solid mango wood
  - Warm brown finish
    - Wood door pulls
- Door fronts with fluted pattern
  - Curved side detail
- Metal base with goldtone finish
- 4 doors with soft-close hinges; 2 shelves
  - Openings in back for electronics