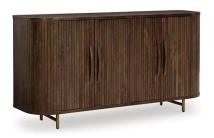

# AMICKLY ACCENT CABINET \$799.00

Function and style merge perfectly with this accent cabinet. Exquisitely crafted with mango wood, it makes a great case for refined contemporary design. Adding to its allure, the fluted door fronts and gracefully curved side detail keep the look cool with a mid-century vibe. The doors open to reveal interior shelves, ideal for hiding clutter or whatever you choose in fine fashion.

### Key Features:

- Made with solid mango wood
  - Warm brown finish
    - Wood door pulls
- Door fronts with fluted pattern
  - Curved side detail
- Metal base with goldtone finish
- 4 doors with soft-close hinges; 2 shelves
  - Openings in back for electronics