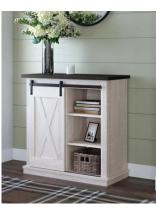

# ARLENBURY ACCENT CABINET \$249.00

This accent cabinet is a tasteful blend of contemporary style with traditional charm.

Constructed of engineered wood in an antiqued gray wood grain effect laminate, this cabinet sports a crossbuck pattern door front for a cozy farmhouse feel. Its contrasting black-finished hardware adds an industrial touch. A sliding door hides adjustable shelving at your leisure, allowing you to display and store various decorative items or dinnerware as you please.

#### **ARLENBURY ACCENT CABINET**

# Key Features:

- Made of engineered wood
- Antiqued gray wood grain effect laminate
  - Black hardware
  - Crossbuck pattern door front
    - 1 sliding door
    - 4 adjustable shelves