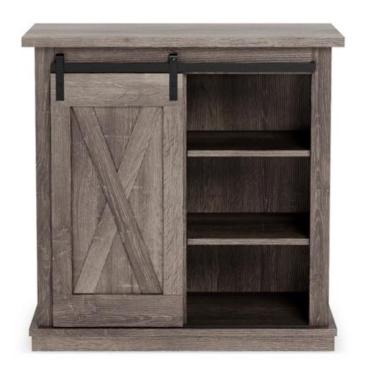

# ARLENBURY ACCENT CABINET \$249.00

This accent cabinet is a tasteful blend of contemporary style with traditional charm.

Constructed of engineered wood in an antiqued gray wood grain effect laminate, this cabinet sports a crossbuck pattern door front for a cozy farmhouse feel. Its contrasting black-finished hardware adds an industrial touch. A sliding door hides adjustable shelving at your leisure, allowing you to display and store various decorative items or dinnerware as you please.

#### **ARLENBURY ACCENT CABINET**

# Key Features:

- Made of engineered wood
- Antiqued gray wood grain effect laminate
  - Black hardware
  - Crossbuck pattern door front
    - 1 sliding door
    - 4 adjustable shelves