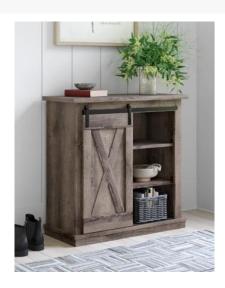

# ARLENBURY ACCENT CABINET \$249.00

This accent cabinet is a tasteful blend of contemporary style with traditional charm.

Constructed of engineered wood in an antiqued gray wood grain effect laminate, this cabinet sports a crossbuck pattern door front for a cozy farmhouse feel. Its contrasting black-finished hardware adds an industrial touch. A sliding door hides adjustable shelving at your leisure, allowing you to display and store various decorative items or dinnerware as you please.

#### **ARLENBURY ACCENT CABINET**

# Key Features:

- Made of engineered wood
- Antiqued gray wood grain effect laminate
  - Black hardware
  - Crossbuck pattern door front
    - 1 sliding door
    - 4 adjustable shelves