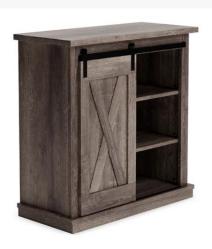

# ARLENBURY ACCENT CABINET \$249.00

This accent cabinet is a tasteful blend of contemporary style with traditional charm.

Constructed of engineered wood in an antiqued gray wood grain effect laminate, this cabinet sports a crossbuck pattern door front for a cozy farmhouse feel. Its contrasting black-finished hardware adds an industrial touch. A sliding door hides adjustable shelving at your leisure, allowing you to display and store various decorative items or dinnerware as you please.

#### **ARLENBURY ACCENT CABINET**

# Key Features:

- Made of engineered wood
- Antiqued gray wood grain effect laminate
  - Black hardware
  - Crossbuck pattern door front
    - 1 sliding door
    - 4 adjustable shelves