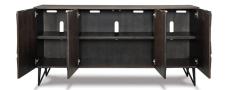

# CHASINFIELD 72" TV STAND \$829.00

Entertain the possibilities with this extra large TV stand. Proving that furniture can be an art form, this sleek, chic cabinet stand—which accommodates up to 75" TVs—stands out from the crowd with a geometric overlay design that incorporates so much dimension. Adjustable shelving and cutouts for wire management make it highly accommodating. What's more, this TV stand works equally well as a dining room server or entryway console. How's that for staying power?

## **Chasinfield 72" TV Stand**

Key Features:

- Made with mango veneers and engineered wood
  - Dark espresso brown finish
    - 4 cabinet doors
    - 3 adjustable shelves