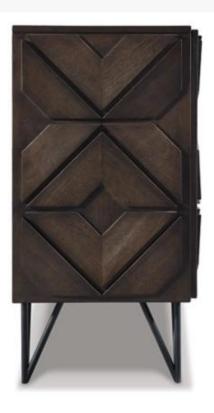

# CHASINFIELD 72" TV STAND \$829.00

Entertain the possibilities with this extra large TV stand. Proving that furniture can be an art form, this sleek, chic cabinet stand—which accommodates up to 75" TVs—stands out from the crowd with a geometric overlay design that incorporates so much dimension. Adjustable shelving and cutouts for wire management make it highly accommodating. What's more, this TV stand works equally well as a dining room server or entryway console. How's that for staying power?

## **Chasinfield 72" TV Stand**

Key Features:

- Made with mango veneers and engineered wood
  - Dark espresso brown finish
    - 4 cabinet doors
    - 3 adjustable shelves