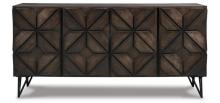

# CHASINFIELD 72" TV STAND \$829.00

Entertain the possibilities with this extra large TV stand. Proving that furniture can be an art form, this sleek, chic cabinet stand—which accommodates up to 75" TVs—stands out from the crowd with a geometric overlay design that incorporates so much dimension. Adjustable shelving and cutouts for wire management make it highly accommodating. What's more, this TV stand works equally well as a dining room server or entryway console. How's that for staying power?

## **Chasinfield 72" TV Stand**

Key Features:

- Made with mango veneers and engineered wood
  - Dark espresso brown finish
    - 4 cabinet doors
    - 3 adjustable shelves