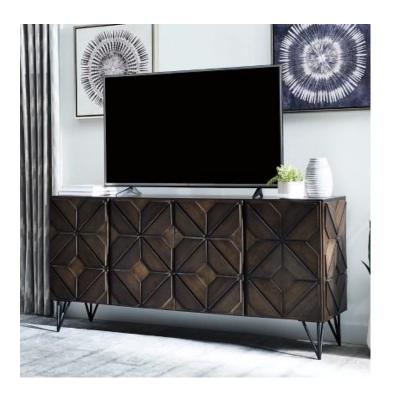

# CHASINFIELD 72" TV STAND \$829.00

Entertain the possibilities with this extra large TV stand. Proving that furniture can be an art form, this sleek, chic cabinet stand—which accommodates up to 75" TVs—stands out from the crowd with a geometric overlay design that incorporates so much dimension. Adjustable shelving and cutouts for wire management make it highly accommodating. What's more, this TV stand works equally well as a dining room server or entryway console. How's that for staying power?

## **Chasinfield 72" TV Stand**

Key Features:

- Made with mango veneers and engineered wood
  - Dark espresso brown finish
    - 4 cabinet doors
    - 3 adjustable shelves