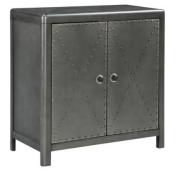

# ROCK RIDGE ACCENT CABINET BY: ASHLEY FURNITURE

#### \$459.00

Whether storing plates and linens in the dining room, toiletries in the bathroom, or supplies in the home office, this 2-door accent cabinet works a modern industrial look loaded with versatility. Antique gunmetal finish—punctuated with nailhead accents and round, recessed handles—wows with retro-chic charm.

## **ROCK RIDGE ACCENT CABINET BY: ASHLEY FURNITURE**

Key Features:

- Made of solid and engineered wood
  - Black-finished metal door pulls
    - Nailhead accents
- 1 adjustable shelf behind 2 cabinet doors