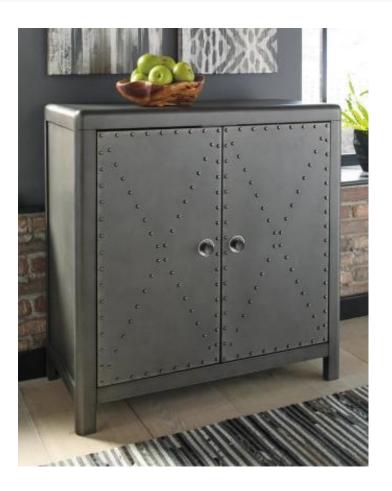

# ROCK RIDGE ACCENT CABINET BY: ASHLEY FURNITURE

#### \$459.00

Whether storing plates and linens in the dining room, toiletries in the bathroom, or supplies in the home office, this 2-door accent cabinet works a modern industrial look loaded with versatility. Antique gunmetal finish—punctuated with nailhead accents and round, recessed handles—wows with retro-chic charm.

## **ROCK RIDGE ACCENT CABINET BY: ASHLEY FURNITURE**

Key Features:

- Made of solid and engineered wood
  - Black-finished metal door pulls
    - Nailhead accents
- 1 adjustable shelf behind 2 cabinet doors