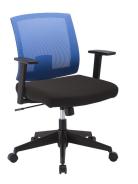

## Order at (903) 881-0340 or info@officebarn.biz.



#### **BAKER TASK CHAIR**



SKU: N/A Categories: <u>Desk Chairs</u>, <u>New Office</u> <u>Furniture</u>, <u>Office Chairs</u>

# woocommerce\_disable\_product\_enquiry no |

## VARIATIONS

Image SKU Stock Description Assembly Color Price Status Quantity



3421BLU

Assembled Blue \$119.00

## Order at (903) 881-0340 or info@officebarn.biz.



#### **GALLERY IMAGES**



### **PRODUCT DESCRIPTION**

#### **BAKER TASK CHAIR**

Key Features:

- Black fabric seat. Fixed T-Arm
  - Pneumatic Seat Height
    - 360-Degree Swivel
    - Swivel / Tilt Control
      - Tilt-Lock
      - Tilt Tension

• Made with premium quality mesh

## **ADDITIONAL INFORMATION**

| Weight   | 100 lbs                 |
|----------|-------------------------|
| Assembly | In Box Price, Assembled |
| Color    | <u>Blue, red</u>        |

### YOU MAY ALSO LIKE...







Baldridge Rustic Desk by: Ashley Furniture

Big and Tall Executive Chair by: Office Star

Black Captain's Chair