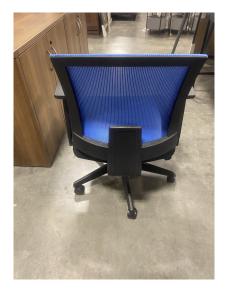

## Order at (903) 881-0340 or info@officebarn.biz.



#### **BAKER TASK CHAIR**



SKU: N/A Categories: <u>Desk Chairs</u>, <u>New Office</u> <u>Furniture</u>, <u>Office Chairs</u>

# woocommerce\_disable\_product\_enquiry no |

## VARIATIONS

Image SKU Stock Description Assembly Color Price Status Quantity



3421BLU

Assembled Blue \$119.00

## Order at (903) 881-0340 or info@officebarn.biz.



#### **GALLERY IMAGES**



### **PRODUCT DESCRIPTION**

#### **BAKER TASK CHAIR**

Key Features:

- Black fabric seat. Fixed T-Arm
  - Pneumatic Seat Height
    - 360-Degree Swivel
    - Swivel / Tilt Control
      - Tilt-Lock
      - Tilt Tension

• Made with premium quality mesh

## **ADDITIONAL INFORMATION**

| Weight   | 100 lbs                 |
|----------|-------------------------|
| Assembly | In Box Price, Assembled |
| Color    | <u>Blue, red</u>        |

### YOU MAY ALSO LIKE...







Baldridge Rustic Desk by: Ashley Furniture

Big and Tall Executive Chair by: Office Star

Black Captain's Chair