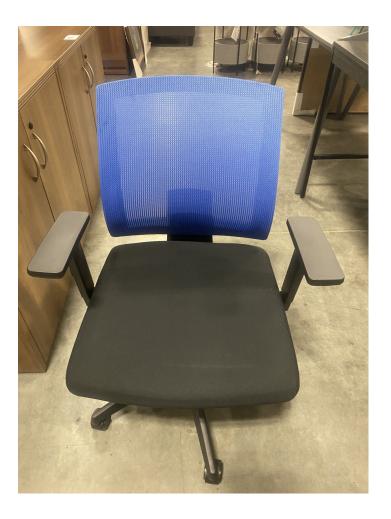

#### **BAKER TASK CHAIR**

SKU: N/A Categories: <u>Desk Chairs</u>, <u>New Office</u> <u>Furniture</u>, <u>Office Chairs</u>

#### **BAKER TASK CHAIR**

Key Features:

- Black fabric seat. Fixed T-Arm
  - Pneumatic Seat Height
    - 360-Degree Swivel
    - Swivel / Tilt Control
      - Tilt-Lock
      - Tilt Tension

• Made with premium quality mesh