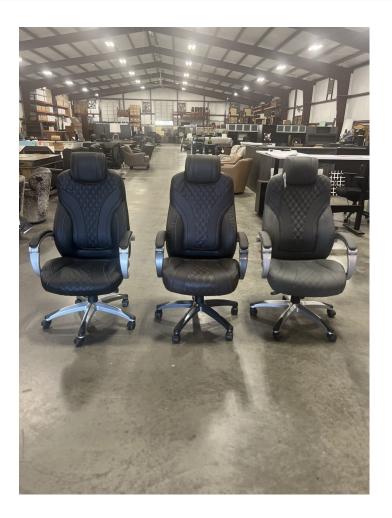

#### BENTLEY HINGED ARM EXECUTIVE DESK CHAIR

\$328.00 - \$348.00

SKU: B8871 Categories: Desk Chairs, New Office Furniture, Office Chairs Tags: Bentley, Boss Chair woocommerce\_disable\_product\_enquiry no |

#### **BENTLEY HINGED ARM EXECUTIVE DESK CHAIR**

Key Features:

- Upholstered in Black CaressoftPlus
- Hinged arms with padded arm rests
- 2 to 1 synchro-tilt mechanism with
- Seat tilt allows the seat to lock in any position throughout the tilt range
  - Pneumatic gas lift seat height adjustment
    - 27" nylon base with black end caps
      - Hooded double wheel casters
      - Adjustable tilt tension control
        - 27"W X 28"D X 48-51"H
      - Nylon 27 Inch with Black Caps

This hinged arm executive chair is beautifully upholstered in black Caressoft upholstery for the kind of comfort and durability required for a long day at the office. It features a designer stitched back cushion and pivoting hinge arms that allow the seat and back to move independently in tandem with the 2-to-1 synchro tilt mechanism and adjustable tilt tension control. The chair s seat tilt allows it to be locked in any position within the tilt range for a truly personalized seating experience.