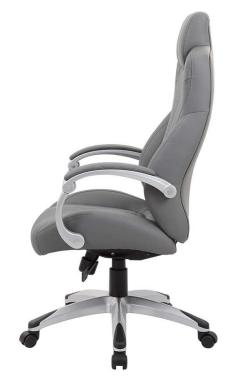

#### BENTLEY HINGED ARM EXECUTIVE DESK CHAIR

\$328.00 - \$348.00

SKU: B8871 Categories: Desk Chairs, New Office Furniture, Office Chairs Tags: Bentley, Boss Chair woocommerce\_disable\_product\_enquiry no |

#### **BENTLEY HINGED ARM EXECUTIVE DESK CHAIR**

Key Features:

- Upholstered in Black CaressoftPlus
- Hinged arms with padded arm rests
- 2 to 1 synchro-tilt mechanism with
- Seat tilt allows the seat to lock in any position throughout the tilt range
  - Pneumatic gas lift seat height adjustment
    - 27" nylon base with black end caps
      - Hooded double wheel casters
      - Adjustable tilt tension control
        - 27"W X 28"D X 48-51"H
      - Nylon 27 Inch with Black Caps

This hinged arm executive chair is beautifully upholstered in black Caressoft upholstery for the kind of comfort and durability required for a long day at the office. It features a designer stitched back cushion and pivoting hinge arms that allow the seat and back to move independently in tandem with the 2-to-1 synchro tilt mechanism and adjustable tilt tension control. The chair s seat tilt allows it to be locked in any position within the tilt range for a truly personalized seating experience.