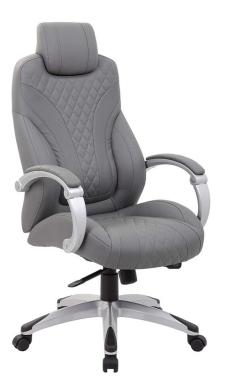

#### BENTLEY HINGED ARM EXECUTIVE DESK CHAIR

\$328.00 - \$348.00

SKU: B8871 Categories: Desk Chairs, New Office Furniture, Office Chairs Tags: Bentley, Boss Chair woocommerce\_disable\_product\_enquiry no |

#### **BENTLEY HINGED ARM EXECUTIVE DESK CHAIR**

Key Features:

- Upholstered in Black CaressoftPlus
- Hinged arms with padded arm rests
- 2 to 1 synchro-tilt mechanism with
- Seat tilt allows the seat to lock in any position throughout the tilt range
  - Pneumatic gas lift seat height adjustment
    - 27" nylon base with black end caps
      - Hooded double wheel casters
      - Adjustable tilt tension control
        - 27"W X 28"D X 48-51"H
      - Nylon 27 Inch with Black Caps

This hinged arm executive chair is beautifully upholstered in black Caressoft upholstery for the kind of comfort and durability required for a long day at the office. It features a designer stitched back cushion and pivoting hinge arms that allow the seat and back to move independently in tandem with the 2-to-1 synchro tilt mechanism and adjustable tilt tension control. The chair s seat tilt allows it to be locked in any position within the tilt range for a truly personalized seating experience.