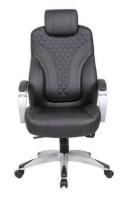

#### BENTLEY HINGED ARM EXECUTIVE DESK CHAIR

\$328.00 - \$348.00

SKU: B8871 Categories: Desk Chairs, New Office Furniture, Office Chairs Tags: Bentley, Boss Chair woocommerce\_disable\_product\_enquiry no |

#### **BENTLEY HINGED ARM EXECUTIVE DESK CHAIR**

Key Features:

- Upholstered in Black CaressoftPlus
- Hinged arms with padded arm rests
- 2 to 1 synchro-tilt mechanism with
- Seat tilt allows the seat to lock in any position throughout the tilt range
  - Pneumatic gas lift seat height adjustment
    - 27" nylon base with black end caps
      - Hooded double wheel casters
      - Adjustable tilt tension control
        - 27"W X 28"D X 48-51"H
      - Nylon 27 Inch with Black Caps

This hinged arm executive chair is beautifully upholstered in black Caressoft upholstery for the kind of comfort and durability required for a long day at the office. It features a designer stitched back cushion and pivoting hinge arms that allow the seat and back to move independently in tandem with the 2-to-1 synchro tilt mechanism and adjustable tilt tension control. The chair s seat tilt allows it to be locked in any position within the tilt range for a truly personalized seating experience.