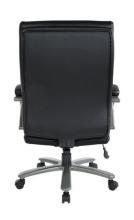

# BIG AND TALL EXECUTIVE CHAIR BY: OFFICE STAR

\$419.00 - \$439.00

Prepare to be impressed by both the style and function of this Executive Big Man's Chair. The Black Bonded Leather seat and back coupled with the titanium accents are eye-catching in any office environment. The comfort and sophistication this chair has is reinforced by the expertly designed built-in lumbar support, one-touch height adjustment and padded loop arms, making this the clear choice!

#### **BIG AND TALL EXECUTIVE CHAIR BY: OFFICE STAR**

# Key Features:

- Thick padded contoured black bonded leather seat & back with built-in lumbar support
  - One-touch pneumatic seat height adjustment
  - Locking tilt control with adjustable tilt tension
    - Padded loop arms with titanium accents

• Heavy duty titanium base with dual wheel carpet casters