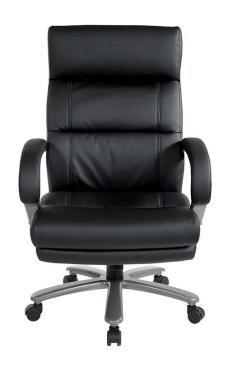

# BIG AND TALL EXECUTIVE CHAIR BY: OFFICE STAR

\$419.00 - \$439.00

Prepare to be impressed by both the style and function of this Executive Big Man's Chair. The Black Bonded Leather seat and back coupled with the titanium accents are eye-catching in any office environment. The comfort and sophistication this chair has is reinforced by the expertly designed built-in lumbar support, one-touch height adjustment and padded loop arms, making this the clear choice!

#### **BIG AND TALL EXECUTIVE CHAIR BY: OFFICE STAR**

# Key Features:

- Thick padded contoured black bonded leather seat & back with built-in lumbar support
  - One-touch pneumatic seat height adjustment
  - Locking tilt control with adjustable tilt tension
    - Padded loop arms with titanium accents

• Heavy duty titanium base with dual wheel carpet casters