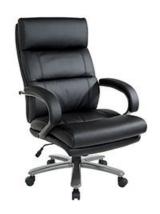

# BIG AND TALL EXECUTIVE CHAIR BY: OFFICE STAR

\$419.00 - \$439.00

Prepare to be impressed by both the style and function of this Executive Big Man's Chair. The Black Bonded Leather seat and back coupled with the titanium accents are eye-catching in any office environment. The comfort and sophistication this chair has is reinforced by the expertly designed built-in lumbar support, one-touch height adjustment and padded loop arms, making this the clear choice!

#### **BIG AND TALL EXECUTIVE CHAIR BY: OFFICE STAR**

# Key Features:

- Thick padded contoured black bonded leather seat & back with built-in lumbar support
  - One-touch pneumatic seat height adjustment
  - Locking tilt control with adjustable tilt tension
    - Padded loop arms with titanium accents

• Heavy duty titanium base with dual wheel carpet casters