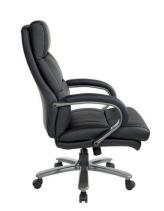

# BIG AND TALL EXECUTIVE CHAIR BY: OFFICE STAR

\$419.00 - \$439.00

Prepare to be impressed by both the style and function of this Executive Big Man's Chair. The Black Bonded Leather seat and back coupled with the titanium accents are eye-catching in any office environment. The comfort and sophistication this chair has is reinforced by the expertly designed built-in lumbar support, one-touch height adjustment and padded loop arms, making this the clear choice!

#### **BIG AND TALL EXECUTIVE CHAIR BY: OFFICE STAR**

# Key Features:

- Thick padded contoured black bonded leather seat & back with built-in lumbar support
  - One-touch pneumatic seat height adjustment
  - Locking tilt control with adjustable tilt tension
    - Padded loop arms with titanium accents

• Heavy duty titanium base with dual wheel carpet casters