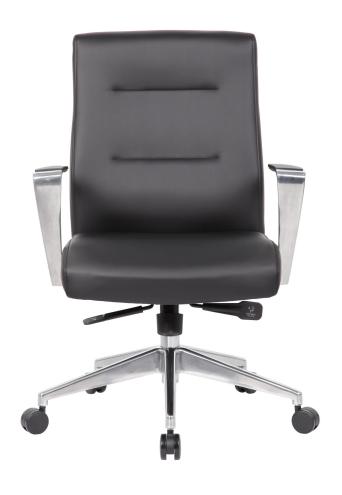

### **BOSS MODERN CONFERENCE CHAIR**

\$268.00 - \$288.00

This chair features an aluminum base and matching, fixed, aluminum arms. The chairs is upholstered in antimicrobial vinyl which provides a great look, in addition to helping prevent the spread of germs and allows them to be easily cleaned. It comes equipped with a 2-to1 synchro tilt mechanism, which permits both the seat and back to recline. The chair can also be locked in any position throughout the tilt range for a personalized seating experience.

# **BOSS MODERN CONFERENCE CHAIR**

Key Features:

- Upholstered in Black Antimicrobial vinyl
  - 2 to 1 synchro-tilt mechanism with
- Seat tilt allows the seat to lock in any position throughout the tilt range
  - Pneumatic gas lift seat height adjustment
    - Adjustable tilt tension control