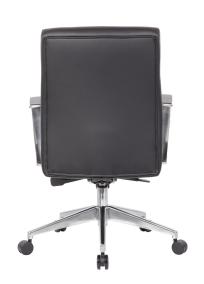

### **BOSS MODERN CONFERENCE CHAIR**

\$268.00 - \$288.00

This chair features an aluminum base and matching, fixed, aluminum arms. The chairs is upholstered in antimicrobial vinyl which provides a great look, in addition to helping prevent the spread of germs and allows them to be easily cleaned. It comes equipped with a 2-to1 synchro tilt mechanism, which permits both the seat and back to recline. The chair can also be locked in any position throughout the tilt range for a personalized seating experience.

# **BOSS MODERN CONFERENCE CHAIR**

Key Features:

- Upholstered in Black Antimicrobial vinyl
  - 2 to 1 synchro-tilt mechanism with
- Seat tilt allows the seat to lock in any position throughout the tilt range
  - Pneumatic gas lift seat height adjustment
    - Adjustable tilt tension control