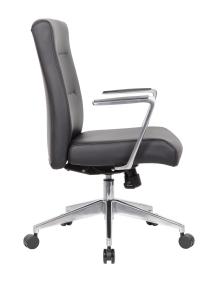

### **BOSS MODERN CONFERENCE CHAIR**

\$268.00 - \$288.00

This chair features an aluminum base and matching, fixed, aluminum arms. The chairs is upholstered in antimicrobial vinyl which provides a great look, in addition to helping prevent the spread of germs and allows them to be easily cleaned. It comes equipped with a 2-to1 synchro tilt mechanism, which permits both the seat and back to recline. The chair can also be locked in any position throughout the tilt range for a personalized seating experience.

# **BOSS MODERN CONFERENCE CHAIR**

Key Features:

- Upholstered in Black Antimicrobial vinyl
  - 2 to 1 synchro-tilt mechanism with
- Seat tilt allows the seat to lock in any position throughout the tilt range
  - Pneumatic gas lift seat height adjustment
    - Adjustable tilt tension control