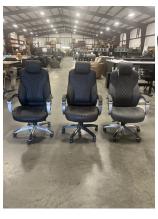

### **BOSS MODERN CONFERENCE CHAIR**

\$268.00 - \$288.00

This chair features an aluminum base and matching, fixed, aluminum arms. The chairs is upholstered in antimicrobial vinyl which provides a great look, in addition to helping prevent the spread of germs and allows them to be easily cleaned. It comes equipped with a 2-to1 synchro tilt mechanism, which permits both the seat and back to recline. The chair can also be locked in any position throughout the tilt range for a personalized seating experience.

# **BOSS MODERN CONFERENCE CHAIR**

Key Features:

- Upholstered in Black Antimicrobial vinyl
  - 2 to 1 synchro-tilt mechanism with
- Seat tilt allows the seat to lock in any position throughout the tilt range
  - Pneumatic gas lift seat height adjustment
    - Adjustable tilt tension control