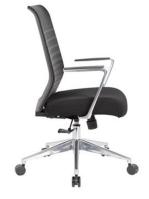

#### **GALLERY IMAGES**

## **EXECUTIVE TASK CHAIR**

Key Features:

- Back upholstered in Black horizontal mesh
- Seat upholstered in black Serene Soft fabric
  - Synchro-tilt mechanism
  - Upright locking position
  - Pneumatic gas lift seat height adjustment
    - Adjustable tilt tension control