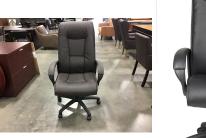

#### **EXECUTIVE TASK CHAIR**

\$268.00 - \$288.00

The horizontal mesh back Executive Task chair is designed with comfort and ease in mind. The chair features Synchro-Tilt Mechanism which allows the backrest and seat to tilt in unison. The back tilts more than seat and is also tension adjustable. The chair also features chrome arms and base, a pneumatic gas lift that allows for easy adjustable height and a weight limit of 275 lbs. making sure it is the perfect chair for most.

## **EXECUTIVE TASK CHAIR**

Key Features:

- Back upholstered in Black horizontal mesh
- Seat upholstered in black Serene Soft fabric
  - Synchro-tilt mechanism
  - Upright locking position
  - Pneumatic gas lift seat height adjustment
    - Adjustable tilt tension control