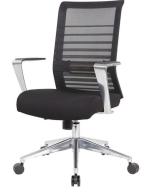

#### **GALLERY IMAGES**

## **EXECUTIVE TASK CHAIR**

Key Features:

- Back upholstered in Black horizontal mesh
- Seat upholstered in black Serene Soft fabric
  - Synchro-tilt mechanism
  - Upright locking position
  - Pneumatic gas lift seat height adjustment
    - Adjustable tilt tension control