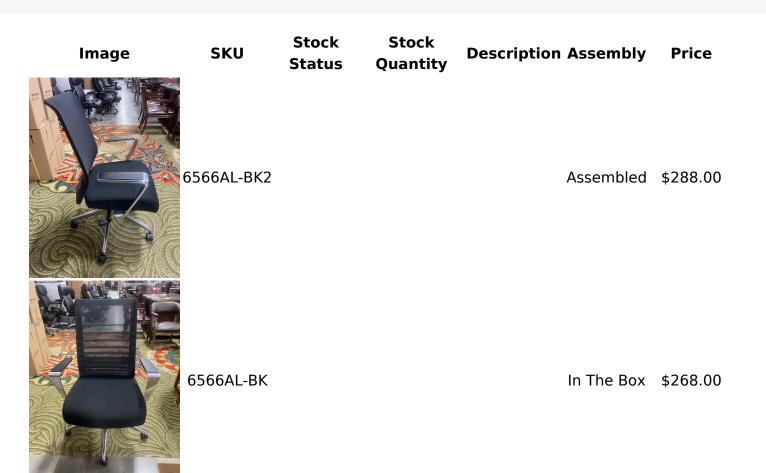

#### VARIATIONS

# **ADDITIONAL INFORMATION**

Weight

100 lbs

Assembly

In The Box, Assembled