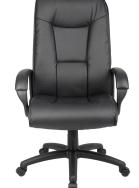

#### **EXECUTIVE TASK CHAIR**

\$268.00 - \$288.00

The horizontal mesh back Executive Task chair is designed with comfort and ease in mind. The chair features Synchro-Tilt Mechanism which allows the backrest and seat to tilt in unison. The back tilts more than seat and is also tension adjustable. The chair also features chrome arms and base, a pneumatic gas lift that allows for easy adjustable height and a weight limit of 275 lbs. making sure it is the perfect chair for most.

## **EXECUTIVE TASK CHAIR**

Key Features:

- Back upholstered in Black horizontal mesh
- Seat upholstered in black Serene Soft fabric
  - Synchro-tilt mechanism
  - Upright locking position
  - Pneumatic gas lift seat height adjustment
    - Adjustable tilt tension control