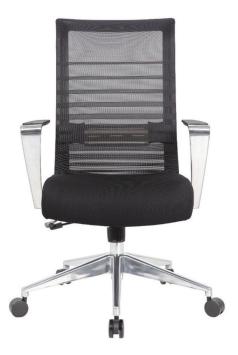

#### **EXECUTIVE TASK CHAIR**

\$268.00 - \$288.00

The horizontal mesh back Executive Task chair is designed with comfort and ease in mind. The chair features Synchro-Tilt Mechanism which allows the backrest and seat to tilt in unison. The back tilts more than seat and is also tension adjustable. The chair also features chrome arms and base, a pneumatic gas lift that allows for easy adjustable height and a weight limit of 275 lbs. making sure it is the perfect chair for most.

## **EXECUTIVE TASK CHAIR**

Key Features:

- Back upholstered in Black horizontal mesh
- Seat upholstered in black Serene Soft fabric
  - Synchro-tilt mechanism
  - Upright locking position
  - Pneumatic gas lift seat height adjustment
    - Adjustable tilt tension control