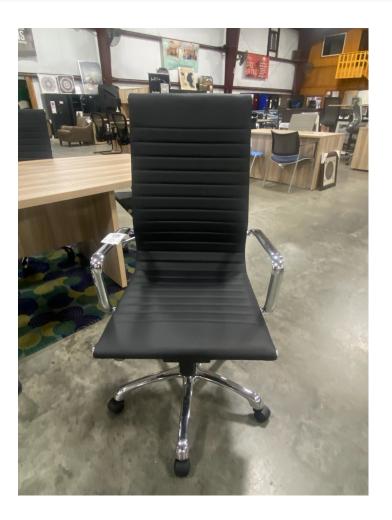

### HIGH BACK EXECUTIVE CHAIR

SKU: ZM-1002-01 Categories: <u>Desk Chairs</u>, <u>New Office</u> <u>Furniture</u>, <u>Office Chairs</u> Tags: <u>Black Desk Chair</u>, <u>High back desk</u> <u>chair</u>

#### **HIGH BACK EXECUTIVE CHAIR**

- Sleek, modern home office furniture design with high-comfort padding
- Full-swivel, stainless steel frame in chrome with an easy-slide wheeled base
  - With armrests and curved backrest design for posture support
- Adjustable height mechanism and synchro-tilt mechanism for back angling
- Upholstered / Upholstery Color: Black / Upholstery Material: 100 Polyester
  - Frame Material: Metal
  - Weight Capacity (Lbs.): 255
    - Black vegan leather