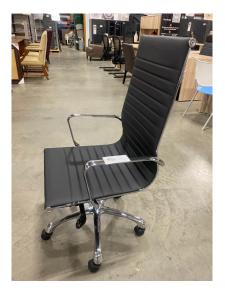

# Order at (903) 881-0340 or info@officebarn.biz.



### HIGH BACK EXECUTIVE CHAIR



SKU: ZM-1002-01 Categories: <u>Desk Chairs</u>, <u>New Office</u> <u>Furniture</u>, <u>Office Chairs</u> Tags: <u>Black Desk Chair</u>, <u>High back desk</u> <u>chair</u>

#### **GALLERY IMAGES**



#### **PRODUCT DESCRIPTION**

#### **HIGH BACK EXECUTIVE CHAIR**

- Sleek, modern home office furniture design with high-comfort padding
- Full-swivel, stainless steel frame in chrome with an easy-slide wheeled base
  - With armrests and curved backrest design for posture support
- Adjustable height mechanism and synchro-tilt mechanism for back angling
- Upholstered / Upholstery Color: Black / Upholstery Material: 100 Polyester
  - Frame Material: Metal
  - Weight Capacity (Lbs.): 255
    - Black vegan leather

## **ADDITIONAL INFORMATION**

### YOU MAY ALSO LIKE...







Steelcase 3 Drawer Lateral File

Breeze Mesh Back Chair Conference Chair