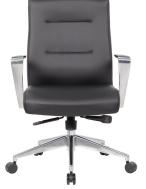

### HIGH BACK EXECUTIVE CHAIR

SKU: ZM-1002-01 Categories: <u>Desk Chairs</u>, <u>New Office</u> <u>Furniture</u>, <u>Office Chairs</u> Tags: <u>Black Desk Chair</u>, <u>High back desk</u> <u>chair</u>

#### **HIGH BACK EXECUTIVE CHAIR**

- Sleek, modern home office furniture design with high-comfort padding
- Full-swivel, stainless steel frame in chrome with an easy-slide wheeled base
  - With armrests and curved backrest design for posture support
- Adjustable height mechanism and synchro-tilt mechanism for back angling
- Upholstered / Upholstery Color: Black / Upholstery Material: 100 Polyester
  - Frame Material: Metal
  - Weight Capacity (Lbs.): 255
    - Black vegan leather