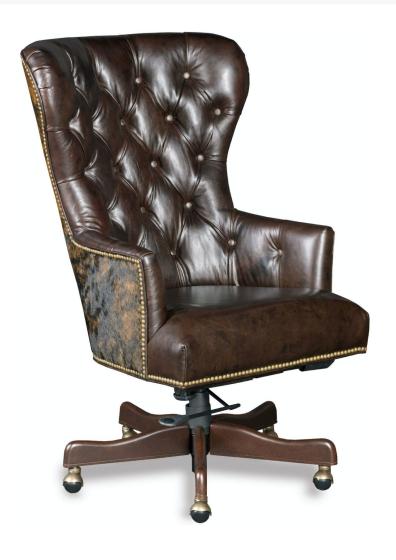

# KATHERINE HOME OFFICE CHAIR BY: HOOKER

\$1,889.00

A high resilient, high density foam core wrapped with virgin polyester fibers, assuring luxurious comfort and pleasing crown appearance. This is then covered with a special ticking for pillow soft comfort.

## KATHERINE HOME OFFICE CHAIR BY: HOOKER

- Leather
- 087 Kingston Eden and Dark Brindle HOH
  - Dark Wood
- Kingston Eden (Aniline Top Grain) and Dark Brindle HOH
  - Width: 25" (63.5 cm)
  - Depth: 31 1/2" (80 cm)
  - Height: 44" (111.8 cm)
  - Weight: 82 lb (36.9 kg)
  - Volume: 21.68 cu ft (0.6 m<sup>3</sup>)
  - Arm Height: 25" (63.5 cm)