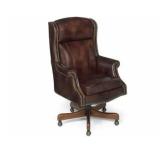

# KATHERINE HOME OFFICE CHAIR BY: HOOKER

\$1,889.00

A high resilient, high density foam core wrapped with virgin polyester fibers, assuring luxurious comfort and pleasing crown appearance. This is then covered with a special ticking for pillow soft comfort.

## KATHERINE HOME OFFICE CHAIR BY: HOOKER

- Leather
- 087 Kingston Eden and Dark Brindle HOH
  - Dark Wood
- Kingston Eden (Aniline Top Grain) and Dark Brindle HOH
  - Width: 25" (63.5 cm)
  - Depth: 31 1/2" (80 cm)
  - Height: 44" (111.8 cm)
  - Weight: 82 lb (36.9 kg)
  - Volume: 21.68 cu ft (0.6 m<sup>3</sup>)
  - Arm Height: 25" (63.5 cm)