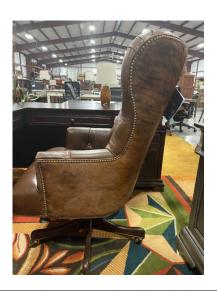

# KATHERINE HOME OFFICE CHAIR BY: HOOKER

\$1,889.00

A high resilient, high density foam core wrapped with virgin polyester fibers, assuring luxurious comfort and pleasing crown appearance. This is then covered with a special ticking for pillow soft comfort.



**SKU:** EC448-087

Categories: Desk Chairs, New Office

Furniture, Office Chairs

Tags: <a href="mailto:cow hide">cow hide</a>, <a href="Hooker Chair">Hooker Chair</a>, <a href="Katherine">Katherine</a></a>
<a href="woocommerce\_disable\_product\_enquiry">woocommerce\_disable\_product\_enquiry</a>

no |

### **GALLERY IMAGES**







#### **PRODUCT DESCRIPTION**

## KATHERINE HOME OFFICE CHAIR BY: HOOKER

- Leather
- 087 Kingston Eden and Dark Brindle HOH
  - Dark Wood
- Kingston Eden (Aniline Top Grain) and Dark Brindle HOH
  - Width: 25" (63.5 cm)
  - Depth: 31 1/2" (80 cm)
  - Height: 44" (111.8 cm)
  - Weight: 82 lb (36.9 kg)
  - Volume: 21.68 cu ft (0.6 m<sup>3</sup>)
  - Arm Height: 25" (63.5 cm)

# **ADDITIONAL INFORMATION**

Weight 100 lbs

**Manufacturer** <u>Hooker</u>

## YOU MAY ALSO LIKE...



Merlin Executive Swivel Tilt Chair by Hooker