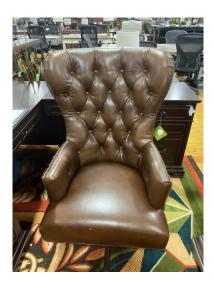

# KATHERINE HOME OFFICE CHAIR BY: HOOKER

\$1,889.00

A high resilient, high density foam core wrapped with virgin polyester fibers, assuring luxurious comfort and pleasing crown appearance. This is then covered with a special ticking for pillow soft comfort.



**SKU:** EC448-087

Categories: Desk Chairs, New Office

Furniture, Office Chairs

Tags: <a href="mailto:cow hide">cow hide</a>, <a href="Hooker Chair">Hooker Chair</a>, <a href="Katherine">Katherine</a></a>
<a href="woocommerce\_disable\_product\_enquiry">woocommerce\_disable\_product\_enquiry</a>

no |

### **GALLERY IMAGES**







#### **PRODUCT DESCRIPTION**

## KATHERINE HOME OFFICE CHAIR BY: HOOKER

- Leather
- 087 Kingston Eden and Dark Brindle HOH
  - Dark Wood
- Kingston Eden (Aniline Top Grain) and Dark Brindle HOH
  - Width: 25" (63.5 cm)
  - Depth: 31 1/2" (80 cm)
  - Height: 44" (111.8 cm)
  - Weight: 82 lb (36.9 kg)
  - Volume: 21.68 cu ft (0.6 m<sup>3</sup>)
  - Arm Height: 25" (63.5 cm)

# **ADDITIONAL INFORMATION**

Weight 100 lbs

**Manufacturer** <u>Hooker</u>

## YOU MAY ALSO LIKE...



Merlin Executive Swivel Tilt Chair by Hooker