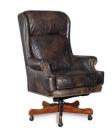

# KEVIN EXECUTIVE SWIVEL TILT CHAIR BY HOOKER

\$1,850.00

**SKU:** EC293

Categories: Desk Chairs, New Office

Furniture, Office Chairs

Tags: brown leather, Hooker Chair, Kevin

Chair

woocommerce\_disable\_product\_enquiry

#### **KEVIN EXECUTIVE SWIVEL TILT CHAIR BY HOOKER**

- Genuine Leather
- Brown color family
  - Swivel motion
- Dark Walnut finish

## **ADDITIONAL INFORMATION**

Weight 105 lbs

**Dimensions**  $38 \times 29 \times 48 \text{ in}$ 

**Manufacturer** <u>Hooker</u>