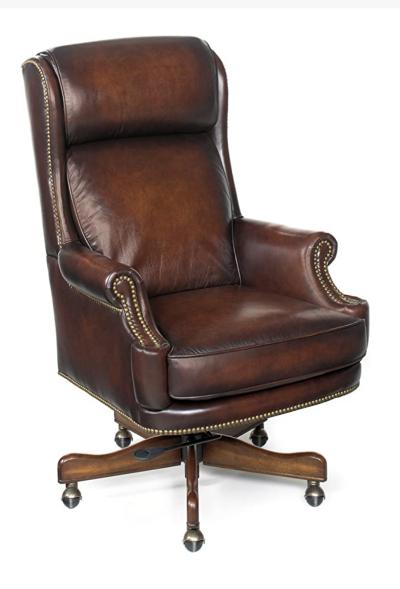

# KEVIN EXECUTIVE SWIVEL TILT CHAIR BY HOOKER

\$1,850.00

**SKU:** EC293

Categories: Desk Chairs, New Office

Furniture, Office Chairs

Tags: brown leather, Hooker Chair, Kevin

Chair

woocommerce\_disable\_product\_enquiry

#### **KEVIN EXECUTIVE SWIVEL TILT CHAIR BY HOOKER**

- Genuine Leather
- Brown color family
  - Swivel motion
- Dark Walnut finish

## **ADDITIONAL INFORMATION**

Weight 105 lbs

**Dimensions**  $38 \times 29 \times 48 \text{ in}$ 

**Manufacturer** <u>Hooker</u>