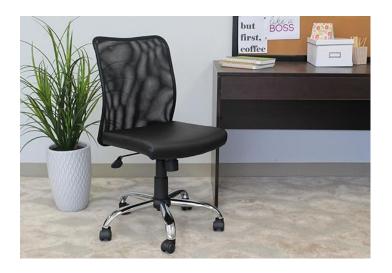

### **MESH BACK TASK CHAIR**

SKU: N/A Categories: <u>Desk Chairs</u>, <u>New Office</u> <u>Furniture</u>, <u>Office Chairs</u>

#### **MESH BACK TASK CHAIR**

Key Features:

- Mesh Back designed to prevent body heat and moisture build up
  - Cares soft upholstered seat
    - Spring tilt mechanism
  - Pneumatic Seat Height adjustment
    - 25" chrome base