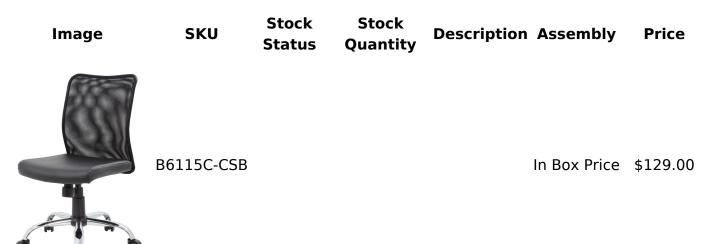

# **ADDITIONAL INFORMATION**

Weight

100 lbs

Assembly

Assembled, In Box Price

YOU MAY ALSO LIKE...

Boss Horizontal Mesh Back Task Chair with Synchro-Tilt Mechanism