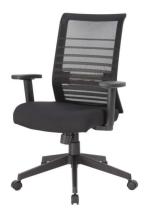

### **MESH BACK TASK CHAIR**

SKU: N/A Categories: <u>Desk Chairs</u>, <u>New Office</u> <u>Furniture</u>, <u>Office Chairs</u>

#### **MESH BACK TASK CHAIR**

Key Features:

- Mesh Back designed to prevent body heat and moisture build up
  - Cares soft upholstered seat
    - Spring tilt mechanism
  - Pneumatic Seat Height adjustment
    - 25" chrome base