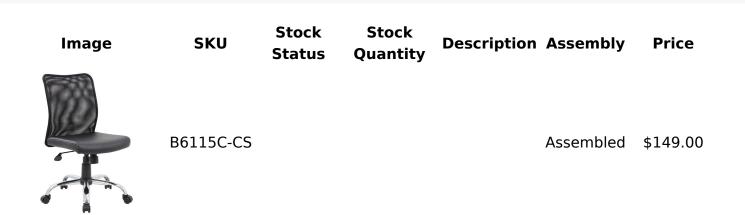

# **ADDITIONAL INFORMATION**

Weight

100 lbs

Assembly

Assembled, In Box Price

YOU MAY ALSO LIKE...

Boss Horizontal Mesh Back Task Chair with Synchro-Tilt Mechanism